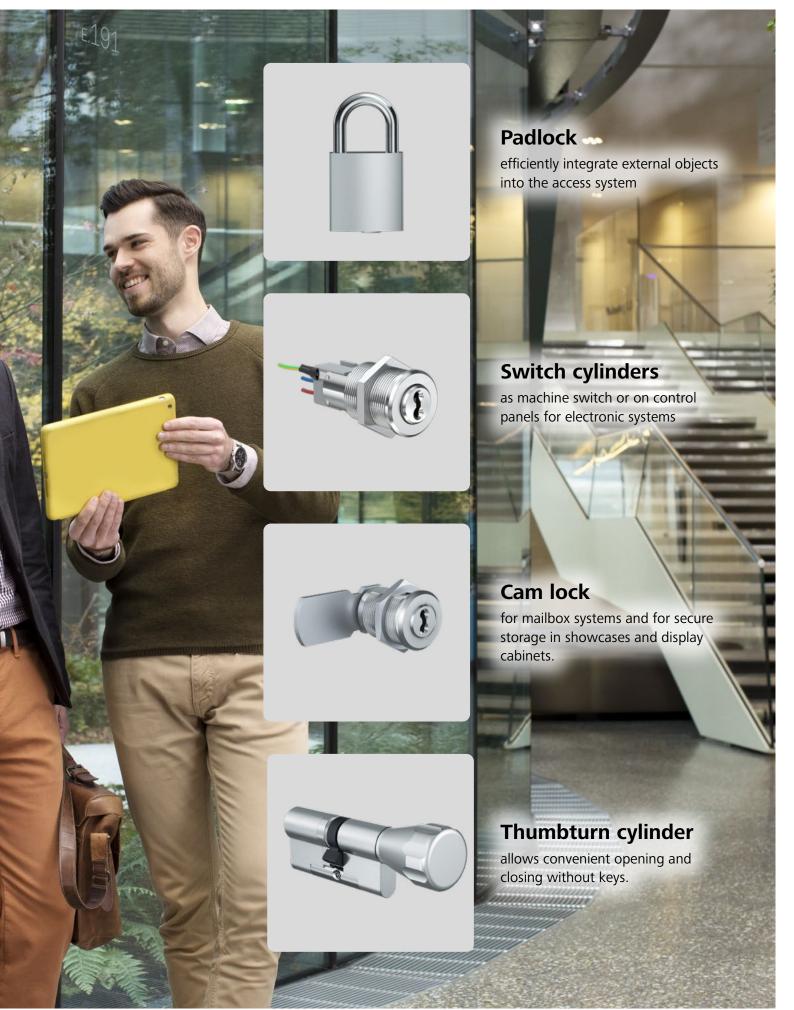

### 4KS. Combined with electronic access systems

4KS can be perfectly combined with EVVA electronic access systems. Electronic access systems are primarily used on the perimeters of a facility and where event logs and time-limited access are important. Electronic and mechanical access components can be locked with just one key: the combi key.