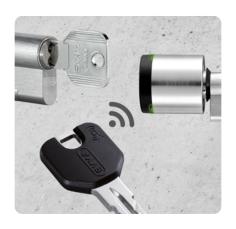

### 4KS. Combined with electronic access systems

4KS can be perfectly combined with EVVA electronic access systems. Electronic access systems are primarily used on the perimeters of a facility and where event logs and time-limited access are important. Electronic and mechanical access components can be locked with just one key: the combi key.