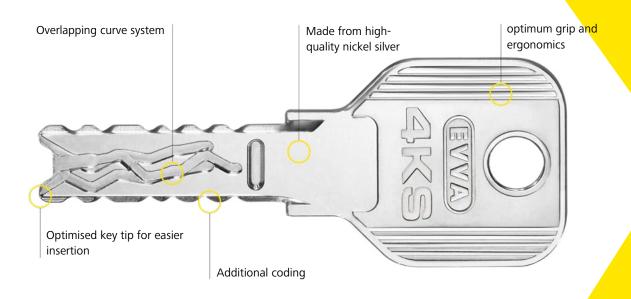

#### More robust. Stronger. More secure.

In contrast to other master key systems, the locking elements in 4KS cylinders slide along the curve key cuts on the key. A total of 12 springless, solid locking pins are brought into a specific position via positive control of the 6 key curves and scanned by 2 control bars. The key's overlapping curve key cut makes it virtually tamper-proof.

#### **Smooth-action key**

Thanks to the curves, the key is also extremely easy to insert and turns easily and quietly in the cylinder.