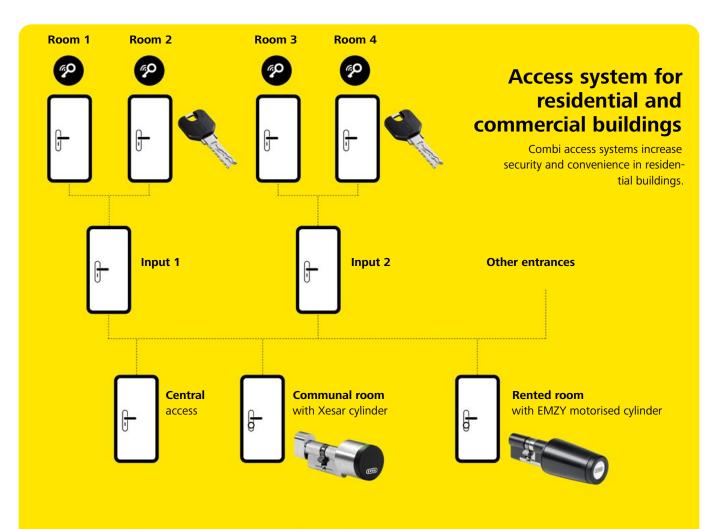

### 4KS. Combined with electronic access systems

4KS can be perfectly combined with EVVA electronic access systems. Electronic access systems are primarily used on the perimeters of a facility and where event logs and time-limited access are important. Electronic and mechanical access components can be locked with just one key: the combi key.