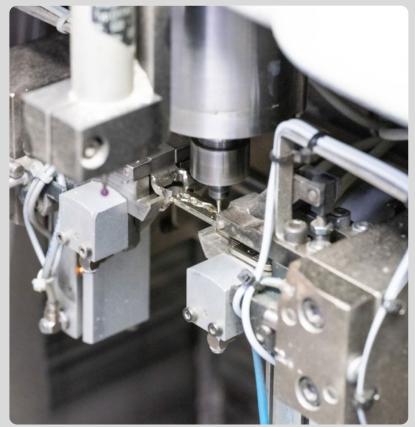

#### More robust. Stronger. More secure.

In contrast to other master key systems, the locking elements in 4KS cylinders slide along the curve key cuts on the key. A total of 12 springless, solid locking pins are brought into a specific position via positive control of the 6 key curves and scanned by 2 control bars. The key's overlapping curve key cut makes it virtually tamper-proof.

## 4KS. For the toughest conditions

The 4KS system consists of a few individual parts and is springless, therefore maintenance-free and extremely durable even in continuous use. Whether high up on the mountain or in production facilities with high levels of dirt, 4KS is made for the toughest jobs.