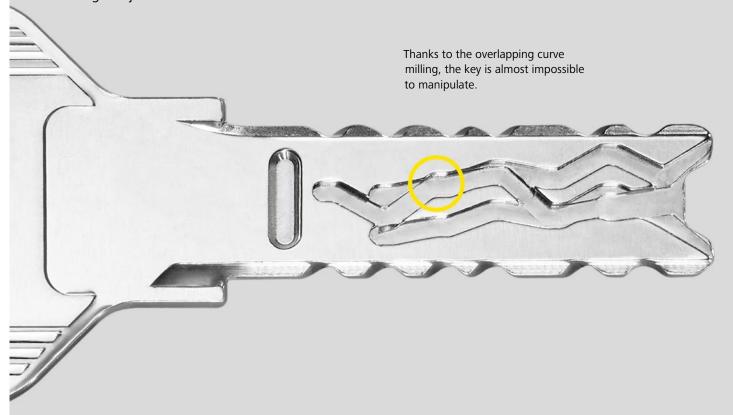

#### More robust. Stronger. More secure.

In contrast to other master key systems, the locking elements in 4KS cylinders slide along the curve key cuts on the key. A total of 12 springless, solid locking pins are brought into a specific position via positive control of the 6 key curves and scanned by 2 control bars. The key's overlapping curve key cut makes it virtually tamper-proof.