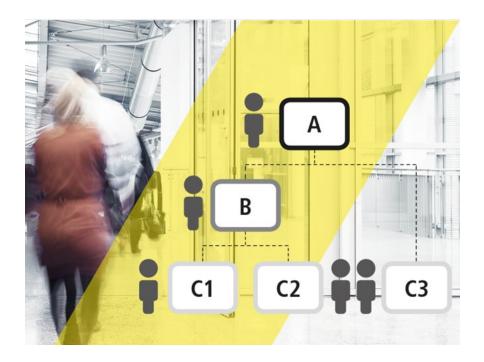

# The access system for highly complex master key systems

4KS is ideal for master key systems with a complex structure and a large number of different user groups. Such as universities, shopping centres, retail chains and industrial companies. In cooperation with qualified partners, EVVA has been providing security technology for a hundred years.

# Access systems from professionals

Access systems define who has access to which facilities. EVVA not only offers comprehensive expertise in planning access systems, but the company's range also includes high-performance access systems that are able to accommodate any level of complex authorisation structures.