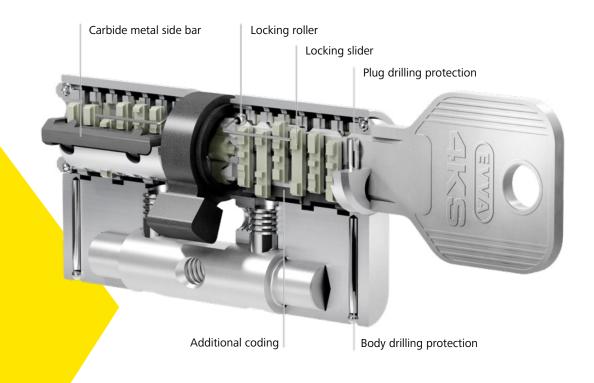

#### More robust. Stronger. More secure.

In contrast to other master key systems, the locking elements in 4KS cylinders slide along the curve key cuts on the key. A total of 12 springless, solid locking pins are brought into a specific position via positive control of the 6 key curves and scanned by 2 control bars. The key's overlapping curve key cut makes it virtually tamper-proof.

# Benefit from the security features

The reliable technology of the 4KS cylinder offers lasting protection against illegal opening methods: