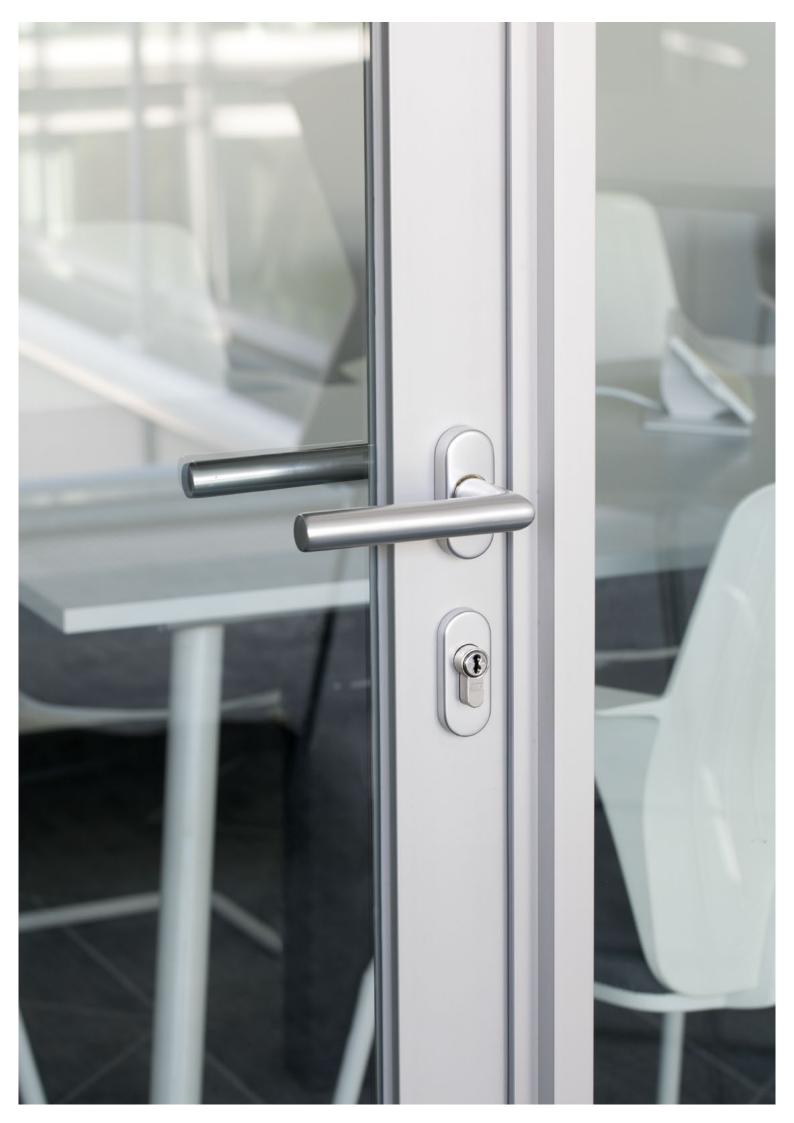

### Cylinders for every door requirement

Due to their features, numerous variants and options, 4KS cylinders can handle all situations that an access system may meet. Thus, access to rooms and floors, access to display cabinets and showcases or the activation of barriers or other electronic systems can be clearly structured. This means even greater comfort and security.

#### **Double cylinder**

are suitable for interior and exterior doors and can be equipped with numerous versions and options.

Half cylinder

suitable for barriers, key switches, lifts and numerous other situations.