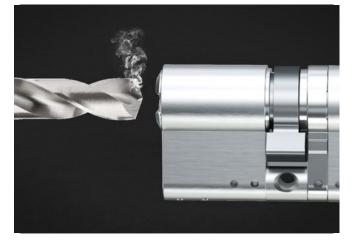

#### 4KS. More robust. Stronger. More secure.

You can always rely on 4KS. Thanks to its high level of resilience, the system also locks and unlocks in the toughest conditions. Even after years, it works like it did on the first day. This makes 4KS your first choice for the toughest conditions – at high altitudes or in production facilities subject to high amounts of dirt. What's more, 4KS also offers extensive upgrade opportunities which enables the implementation of highly complex master key systems.

## 4KS. For the toughest conditions

The 4KS system consists of a few individual parts and is springless, therefore maintenance-free and extremely durable even in continuous use. Whether high up on the mountain or in production facilities with high levels of dirt, 4KS is made for the toughest jobs.