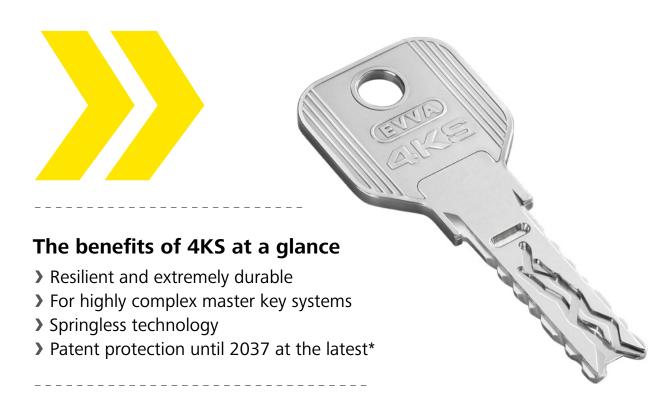

#### 4KS. More robust. Stronger. More secure.

You can always rely on 4KS. Thanks to its high level of resilience, the system also locks and unlocks in the toughest conditions. Even after years, it works like it did on the first day. This makes 4KS your first choice for the toughest conditions – at high altitudes or in production facilities subject to high amounts of dirt. What's more, 4KS also offers extensive upgrade opportunities which enables the implementation of highly complex master key systems.

## 4KS. For the toughest conditions

The 4KS system consists of a few individual parts and is springless, therefore maintenance-free and extremely durable even in continuous use. Whether high up on the mountain or in production facilities with high levels of dirt, 4KS is made for the toughest jobs.