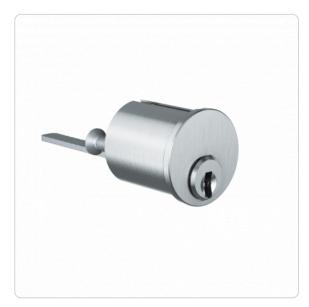

## **Product description**

The ICS AZ29.I050 rim cylinder is suitable for use on the outside of the door. It is equipped with a horizontal tail bar for surface-mounted locks, fits a hole pattern larger than 29 mm and is secured on the rear side with throughhole screws. Potential applications are rim locks and surface mounted locks.