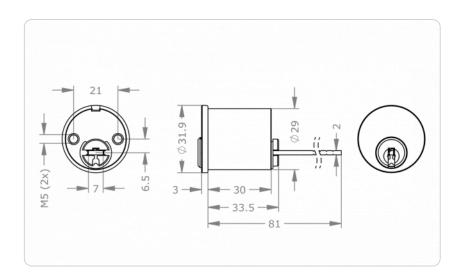

roduct code                            | M.ICS.AI.AZ29.I050.[Finish].[Option]                                                                                                                                                                                                                                                                                                                 |
| Example                                 | ICS rim cylinder for Ikon rim locks type 50, nickel finish with Vario: M.ICS.AI.AZ29.I050.NI.VAR                                                                                                                                                                                                                                                     |

## **Dimensional drawing**