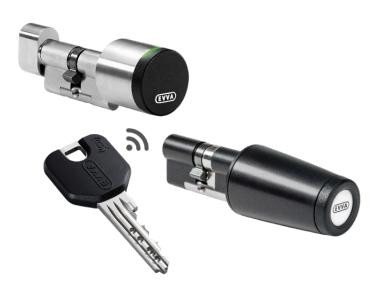

# EPS. Combined with electronic access systems

Akura 44 can be perfectly combined with EVVA electronic locking systems in a residential complex. Electronic access systems are primarily used on the perimeters of a facility and where event logs and time-limited access are important. Electronic and mechanical access components can be locked with just one key: the combi key.