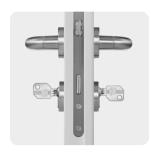

# The option for even more security

External key override or thumbturn cylinder. With the external key override option, it doesn't matter whether a key is inserted inside or not. You can always lock the door from the outside. A thumbturn cylinder also offers this security.