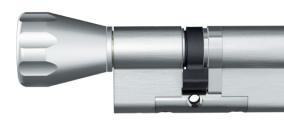

# The option for even more security

External key override or thumbturn cylinder. With the external key override option, it doesn't matter whether a key is inserted inside or not. You can always lock the door from the outside. A thumbturn cylinder also offers this security.