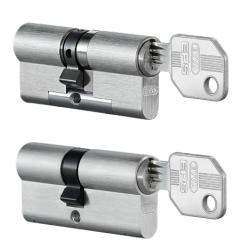

## **EPS.** The choice is yours

Compact or modular cylinder? Would you like both? No problem with EPS. You can plan both compact and modular cylinders in the same master key system. On demand!