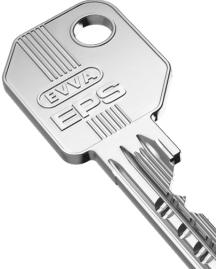

**Practical, handy and appealing** EPS keys are available in a range of colours. The colour coding helps to easily distinguish between keys.

Innovation made in Austria.

Trust a family-owned business that has been researching, developing and producing for 100 years and operates in a respectful and cooperative way. EVVA — the European leader in mechanical and electronic access systems!