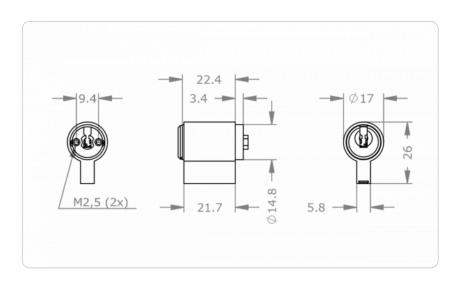

|
| Product code                     | M.ICS.EZ.PZE.EK.[Finish].[Option]                                                                                                                                                                                                                                       |
| Example                          | ICS Insert cylinder for the inner side of the garden door<br>strike "Elektrika", nickel finish, with Vario re-coding<br>function: M.ICS.PZE.EK.NI.VAR                                                                                                                   |

## **Dimensional drawing**