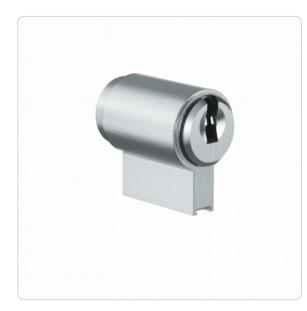

## Product description

The ICS insert cylinder PZE.EK is suitable for use in conventional CISA® electric locks. It is equipped with a cam bar mounted on the rear side and holes in the plug. Suitable for a hole pattern with a diameter of 17 mm and a 6 mm wide bar recess in the electric lock. Fastening takes place in the lock case.