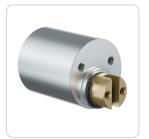

## **Product description**

The FPS Lift cylinder MR28A is suitable for use in various lift control systems. It has no rear side cam bar, is suitable for a hole pattern larger than 28 mm, and is fastened by two screws at the rear. Application examples are lift systems and escalators.