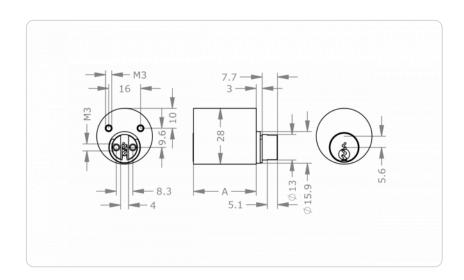

|
| Example                                | FPS Lift cylinder 5-pin, diameter 28 mm, length 26 mm, nickel finish: M.FPS5.SZ.MR28A.26.NI                                                                                                                                                                              |
|                                        |                                                                                                                                                                                                                                                                          |

## **Dimensional drawing**