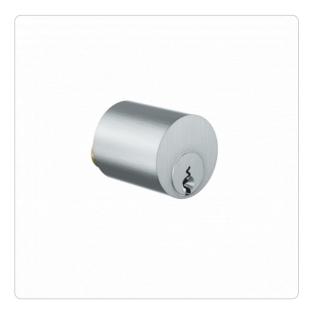

## **Product description**

The FPS Lift cylinder MR28A is suitable for use in various lift control systems. It has no rear side cam bar, is suitable for a hole pattern larger than 28 mm, and is fastened by two screws at the rear. Application examples are lift systems and escalators.