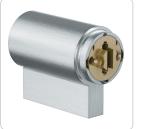

## **Product description**

The 4KS insert cylinder PZE.EK is suitable for use in conventional CISA® electric locks. It is equipped with a cam bar mounted on the rear side and holes in the plug. Suitable for a hole pattern with a diameter of 17 mm and a 6 mm wide bar recess in the electric lock. Fastening takes place in the lock case.