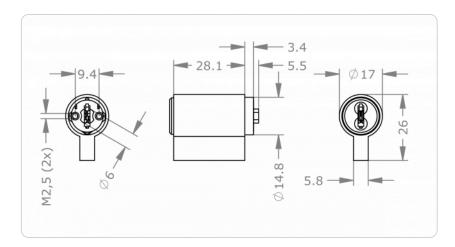

|
| Product code                     | M.4KS.EZ.PZE.EK.[Finish]                                                                                                                                                                                                                                  |
| Example                          | 4KS Insert cylinder for the inner side of the garden door<br>strike "Elektrika", nickel plated finish, with Vario re-<br>coding function: M.4KS.EZ.PZE.EK.NI                                                                                              |

## **Dimensional drawing**