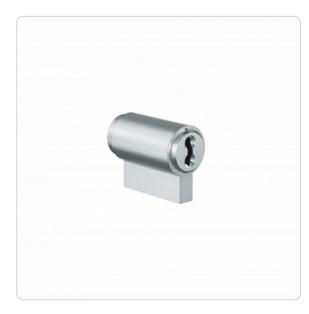

## **Product description**

The 4KS insert cylinder PZE.EK is suitable for use in conventional CISA® electric locks. It is equipped with a cam bar mounted on the rear side and holes in the plug. Suitable for a hole pattern with a diameter of 17 mm and a 6 mm wide bar recess in the electric lock. Fastening takes place in the lock case.