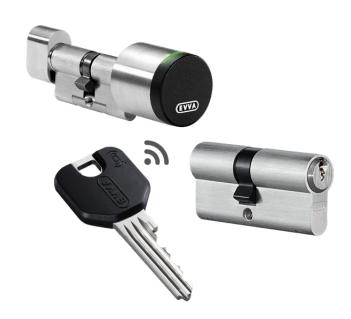

# FPS. Combined with electronic access systems

FPS can be perfectly combined with EVVA electronic access systems in a residential complex. Electronic access systems are primarily used on the perimeters of a facility and where event logs and time-limited access are important. Electronic and mechanical access components can be locked with just one key: the combi key.

# The option for even more security

External key override or thumbturn cylinder. With the external key override option, it doesn't matter whether a key is inserted inside or not. You can always lock the door from the outside. A thumbturn cylinder also offers this security.