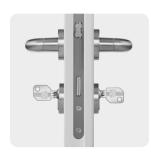

# The option for even more security

External key override or thumbturn cylinder. With the external key override option, it doesn't matter whether a key is inserted inside or not. You can always lock the door from the outside. A thumbturn cylinder also offers this security.