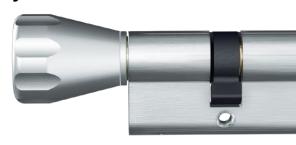

### **Double cylinder**

are suitable for interior and exterior doors and can be equipped with numerous versions and options.

## FPS. Branded quality at the best price

FPS provides the best simple security and reliable convenience. FPS is suitable for master key systems with a more simple structure. Why opt for a master key system? Access all doors using only a single key – main entrance, front door, basement, letter box. The FPS key is also available as a design key in various colours.