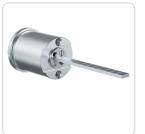

## **Product description**

The 4KS switching cylinder SZ29 is suitable for use in key switches with several switch positions. It is equipped with configurable tail bar on the rear. Suitable for a hole pattern larger than 29 mm, terminating at the front with a 32 mm collar. It is fastened with two M5 threaded holes on the rear. Examples of applications are alarm systems, escalators and control units.