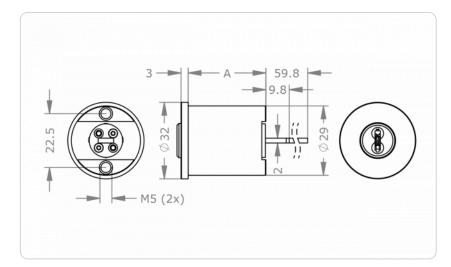

|
| Example                                 | 4KS switching cylinder SZ29, length 33 mm, nickel plated finish, key removal from top and bottom: M.4KS.SZ.AZ29.33.NI.B02                                                                                                                                                |
|                                         |                                                                                                                                                                                                                                                                          |

## **Dimensional drawing**