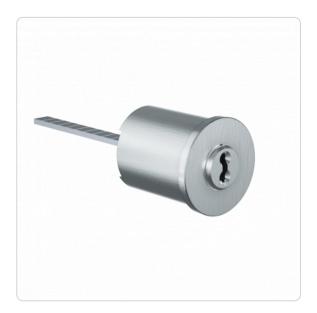

## **Product description**

The 4KS switching cylinder SZ29 is suitable for use in key switches with several switch positions. It is equipped with configurable tail bar on the rear. Suitable for a hole pattern larger than 29 mm, terminating at the front with a 32 mm collar. It is fastened with two M5 threaded holes on the rear. Examples of applications are alarm systems, escalators and control units.