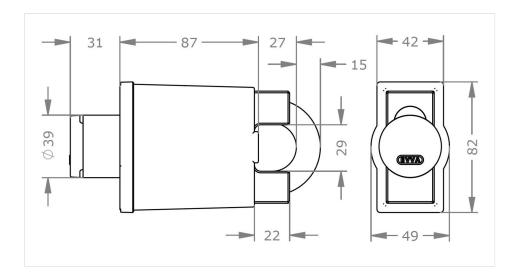

|                                              |
| Standard            | SSF014 V3 Class 4   EN12320_2012 Grade 5     |
| Directive           | CE approved   IP65 ingress protection rating |
|                     |                                              |
| ASSEMBLY            |                                              |
| Assembly            | special assembly tool required               |
| Fixing              | hook into eyelet or hasp                     |
| Design features     | rated break point on outside thumb turn      |
|                     |                                              |
| INCLUDED COMPONENTS |                                              |

Padlock shackle BDM15 – Shackle diameter 15 mm | S27 – Steel bracket 27 mm

## **DIMENSIONAL DRAWING**