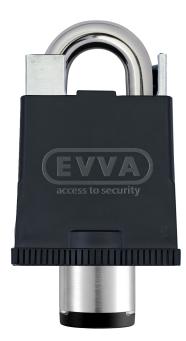

## XESAR PADLOCK ANCHOR LAS 850-5WP CLASS 5

Subject to technical changes and printing errors.

| Material shackle    | hardened steel                               |
|---------------------|----------------------------------------------|
|                     |                                              |
| STANDARDS           |                                              |
| Standard            | SSF014 V3 Class 4   EN12320_2012 Grade 5     |
| Directive           | CE approved   IP65 ingress protection rating |
|                     |                                              |
| ASSEMBLY            |                                              |
| Assembly            | special assembly tool required               |
| Fixing              | hook into eyelet or hasp                     |
| Design features     | rated break point on outside thumb turn      |
|                     |                                              |
| INCLUDED COMPONENTS |                                              |

Padlock shackle BDM15 – Shackle diameter 15 mm | S27 – Steel bracket 27 mm