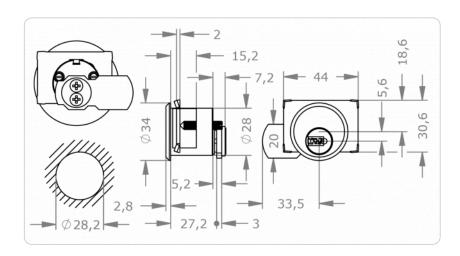

|
| Assembly                                | Hole pattern d > 28 mm   Rear side with fixing plate and threaded pin                                                                                                                             |
| included components                     | Cylinder lock   Cam H7233 mounted   Fixing plate and threaded pin                                                                                                                                 |
| Product code                            | M.A44.HB.MB28ZB.[Cylinder length].[Finish].[Options]                                                                                                                                              |

## **Dimensional drawing**