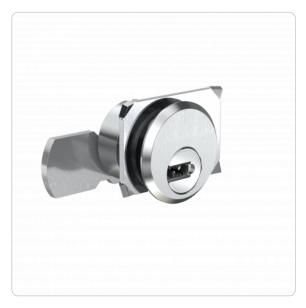

## Akura 44 | Mailbox cylinder 28 mm

## **Technical information**

| Cylinder lenghts                        | 27 mm                                                                                                                                                                                             |
|-----------------------------------------|---------------------------------------------------------------------------------------------------------------------------------------------------------------------------------------------------|
| Finish                                  | NI - Nickel   MS - Brass   CP - Polished chrome   CR - Chrome   ML - Brass   acquered   MP - Polished brass   NP - Polished Nickel   PB - Patinated brown   PS - Patinated black                  |
| Optional security features              | -                                                                                                                                                                                                 |
| Optional technical installation feature | 0SN – Without cam $\mid$ H[][A] – Cam for metal boxes and display cases $\mid$ HB[][A] – Cam for mail boxes $\mid$ ST[] – Locking direction A-H $\mid$ SW-A – Dust and weather protection outside |
| Optional usage feature                  | 0SN - Without cam   ST[] - Locking direction A-H   TXT - Customer-specific text   VAR - VARIO                                                                                                     |
| Function                                | Can be locked with key   Reversible key   Locks with cam at the rear side                                                                                                                         |
| Usage                                   | mailboxes   key boxes                                                                                                                                                                             |
| Security                                | Pin rows: 3   Active pins: 6   Passive pins: 10   Security card                                                                                                                                   |
| Standards                               | -                                                                                                                                                                                                 |
| Assembly                                | Hole pattern d > 28 mm   Rear side with fixing plate and threaded pin                                                                                                                             |
| included components                     | Cylinder lock   Cam H7233 mounted   Fixing plate and threaded pin                                                                                                                                 |
| Product code                            | M.A44.HB.MB28ZB.[Cylinder length].[Finish].[Options]                                                                                                                                              |