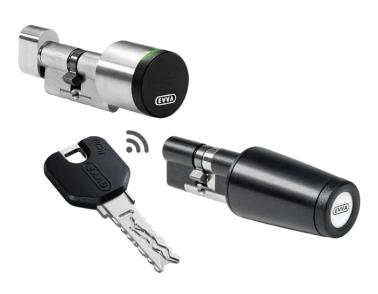

# 4KS. Combined with electronic access systems

4KS can be perfectly combined with EVVA electronic access systems. Electronic access systems are primarily used on the perimeters of a facility and where event logs and time-limited access are important. Electronic and mechanical access components can be locked with just one key: the combi key.