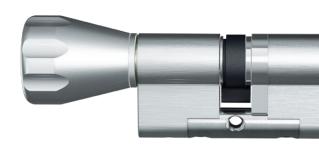

### **Double cylinder**

are suitable for interior and exterior doors and can be equipped with numerous versions and options.