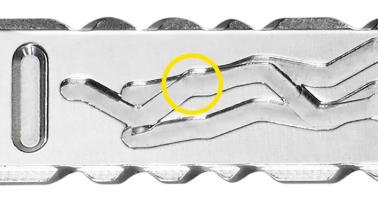

### Smooth-action key

Thanks to the curves, the key is also extremely easy to insert and turns easily and quietly in the cylinder.

to printing errors and technical modifications