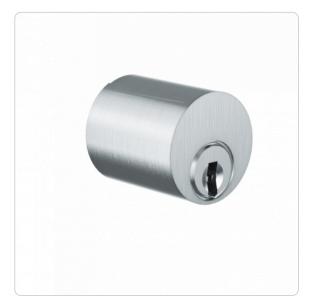

## **Product description**

The ICS inside cylinder IZ28.IZ is suitable for use on the inside of the door. It is equipped with a 6 mm spindle cam for surface mounted locks, fits a hole pattern larger than 28 mm and is fastened with threaded holes on the rear. Application examples are EVVA rim locks from the K920 series and various surface mounted locks .