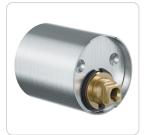

## **Product description**

The ICS inside cylinder IZ28.IZ is suitable for use on the inside of the door. It is equipped with a 6 mm spindle cam for surface mounted locks, fits a hole pattern larger than 28 mm and is fastened with threaded holes on the rear. Application examples are EVVA rim locks from the K920 series and various surface mounted locks .