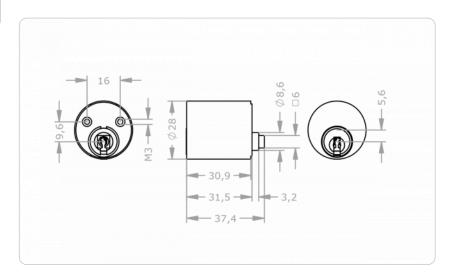

|
| Product code                     | M.ICS.AI.IZ28.IZ.[Finish].[Option]                                                                                                                                                                                                                                      |
| Example                          | ICS inside cylinder for EVVA rim locks, nickel finish with K920 silver: M.ICS.AI.IZ28.IZ.NI.K920SI                                                                                                                                                                      |

## **Dimensional drawing**