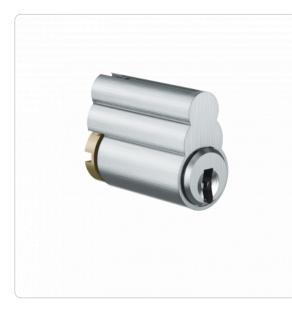

### Product description

The ICS padlock insert PZE.SNOW is suitable for use in a wide range of Scandinavian padlocks with a "Snowman" cylinder recess. Without a cam bar on the rear, the cylinder is secured through the rear hole in the body, according to the padlock used.