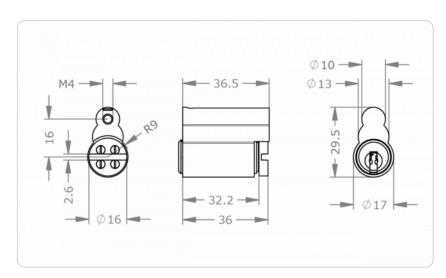

|
| Product code                     | M.ICS.EZ.PZE.SN0W.[Finish].[Option]                                                                                                                                                                                                                                     |
| Example                          | ICS Insert cylinder for installation in padlock bodies,<br>designed for "SNOWman", nickel finish, with Vario re-<br>coding function: M.ICS.EZ.PZE.SNOW.NI.VAR                                                                                                           |

## **Dimensional drawing**