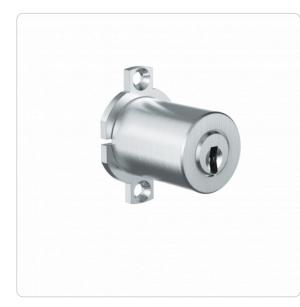

## **Product description**

The ICS surface mounted locks MR26F is suitable for use in doors. It is equipped with vertical cams for mortise locks and fits a hole pattern larger than 26 mm. Fastened with screw-on tabs. Suitable for installation in Fichet® locks.