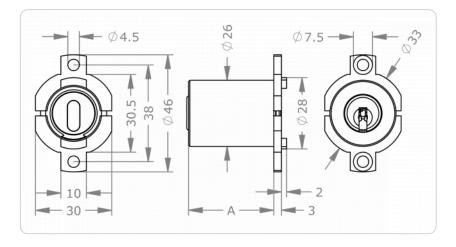

|
| Product code                           | M.ICS.AI.MR26F.[Outside cylinder length A in mm].[Finish].[Option]                                                                                                                                                                                                                   |
| Example                                | ICS surface mounted cylinder, 26 mm diameter, 33 mm long, nickel finish: M.ICS.AI.MR26F.33.NI                                                                                                                                                                                        |

## **Dimensional drawing**