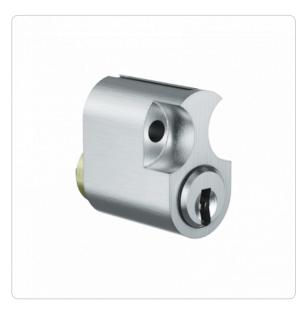

## **Product description**

The ICS Scandinavian oval inside cylinder is suitable for outdoor and indoor use. The cylinder can be locked from one side using an authorised key. It is suitable for use with the Scandinavian outside cylinder. Potential applications are doors to residential properties or offices, connecting doors, metal frame doors and security doors.

## **Technical information**

| Finish                           | NI - Nickel   MS - Brass   NP - Polished Nickel   NPV - Nickel fully polished   MP - Polished brass   MPV - Brass fully polished   ML - Brass lacquered   CR - Chrome   CP - Polished chrome   CPV - Chrome fully polished   PS - Patinated black   PB - Patinated brown                                                                                          |
|----------------------------------|-------------------------------------------------------------------------------------------------------------------------------------------------------------------------------------------------------------------------------------------------------------------------------------------------------------------------------------------------------------------|
| Optional usage feature           | TXT - Customer-specific text   VAR - VARIO                                                                                                                                                                                                                                                                                                                        |
| Accessories                      | Spray FinLube                                                                                                                                                                                                                                                                                                                                                     |
| Standards and guidelines         | Locking authorisation request on 5 tracks   13 spring-<br>loaded locking elements   Durable length profile  <br>Specially shaped locking elements as scanning<br>protection, bump key protection and picking protection  <br>Hardened HSS steel pins in the cylinder plug as drilling<br>protection   Hardened steel ball   1st Tumbler made of<br>hardened steel |
| Technical installation situation | For mortise locks, configured for Scandinavian cylinders   Cylinder for a higher security with higher security category, see outside and inside cylinder IZ37-K.SEC                                                                                                                                                                                               |
| Included components              | Cylinder with 2 M5x40 fixing screws                                                                                                                                                                                                                                                                                                                               |
| Product code                     | M.ICS.PZ.SKI.[length].[Finish].[Option]                                                                                                                                                                                                                                                                                                                           |
| Example                          | ICS Scandinavian oval profile inside cylinder, nickel finish: M.ICS.PZ.SKI.31.NI                                                                                                                                                                                                                                                                                  |