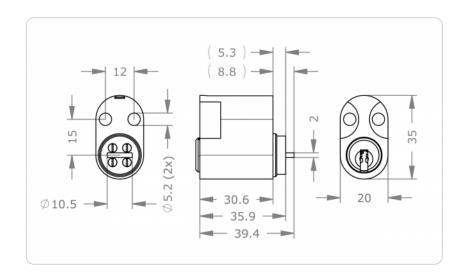

| M.ICS.PZ.SKI.[length].[Finish].[Option]                                                                                                                                                                                                                                                                                                                           |
| Example                          | ICS Scandinavian oval profile inside cylinder, nickel finish: M.ICS.PZ.SKI.31.NI                                                                                                                                                                                                                                                                                  |

## **Dimensional drawing**