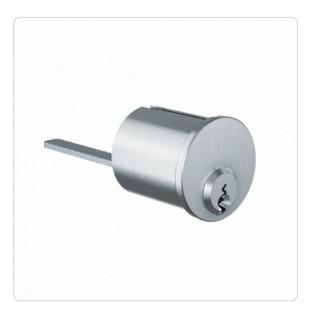

## **Product description**

The FPS rim cylinder AZ29.1063 is suitable for use on the outside of the door. It is equipped with a horizontal tail bar for surface mounted locks, fits a hole pattern larger than 29 mm and is secured on the rear side with throughhole screws. Potential applications are rim locks and surface mounted s.