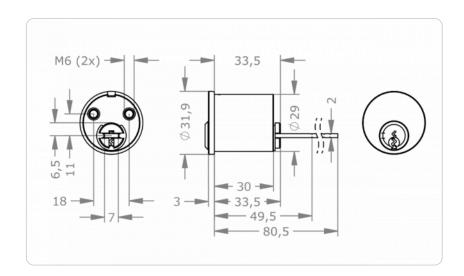

|
| Example                                 | FPS rim cylinder 5-pin for IKON® rim locks type 63, nickel finish with VARIO re-coding function option: M.FPS5.AI.AZ29.I063.NI.VAR                                                                                                                                       |
|                                         |                                                                                                                                                                                                                                                                          |

## **Dimensional drawing**