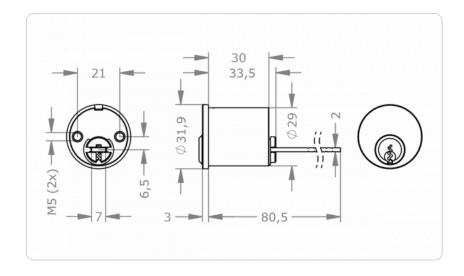

Option]                                                                                                                                                                                                                                |
| FPS rim cylinder 5-pin for IKON® rim locks type 50, nickel finish with VARIO re-coding function option: M.FPS5.AI.AZ29.I050.NI.VAR                                                                                                                                       |
|                                                                                                                                                                                                                                                                          |

## **Dimensional drawing**