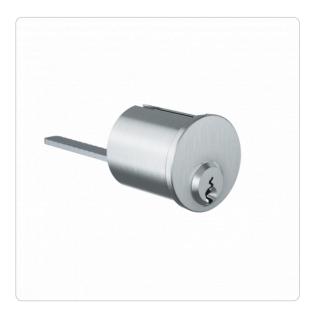

## **Product description**

The FPS AZ29.1050 rim cylinder is suitable for use on the outside of the door. It is equipped with a horizontal tail bar for surface mounted locks, fits a hole pattern larger than 29 mm and is secured on the rear side with throughhole screws. Potential applications are rim locks and surface mounted s.