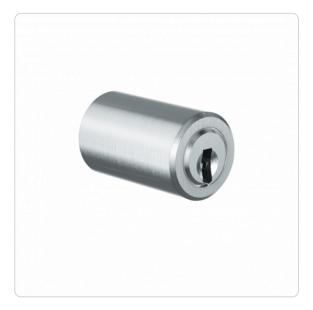

## **Product description**

The ICS Switching cylinder MR22AF is suitable for use in various key switches. It is equipped with configurable tail bar on the back. It fits a hole pattern larger than 22 mm and is fastened by 2 rear screws. Examples of applications are alarm systems, escalators and control units.