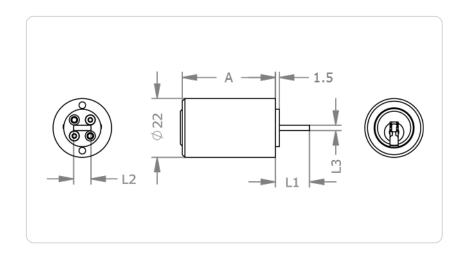

## **Technical information**

| Cylinder length on the outside A in mm  | 35                                                                                                                                                                                                                                                                       |
|-----------------------------------------|--------------------------------------------------------------------------------------------------------------------------------------------------------------------------------------------------------------------------------------------------------------------------|
| Finish                                  | NI - Nickel   MS - Brass   NP - Polished Nickel   NPV - Nickel fully polished   MP - Polished brass   MPV - Brass fully polished   ML - Brass lacquered   CR - Chrome   CP - Polished chrome   CPV - Chrome fully polished   PS - Patinated black   PB - Patinated brown |
| Optional technical installation feature | BEFE - Fixing plate square   BEFR - Fixing plate round   SP[] - Special tail bar                                                                                                                                                                                         |
| Optional usage feature                  | D04 - 4 key extracting positions 0°, 90°, 180°, 270°                                                                                                                                                                                                                     |
| Accessories                             | Spray FinLube                                                                                                                                                                                                                                                            |
| Security features                       | Locking authorisation request on up to 5 tracks with spring-loaded locking elements   Durable length profile   Specially shaped locking pins as scanning protection and picking protection   Hardened HSS steel pins in the cylinder plug as drilling protection         |
| Technical installation situation        | When selecting the switching cylinder, it must be ensured that the switch angle of the cylinder matches that of the switch                                                                                                                                               |
| Included components                     | Switching cylinder with tail bar as specified                                                                                                                                                                                                                            |
| Product code                            | M.ICS.SZ.MR22AF.[Outside cylinder length A in mm].[Finish].[Option]                                                                                                                                                                                                      |
| Example                                 | ICS switching cylinder MR22AF, length 35 mm, nickel finish, key removal top and bottom: M.ICS.SZ.MR22AF.35.NI.B02                                                                                                                                                        |

## **Dimensional drawing**