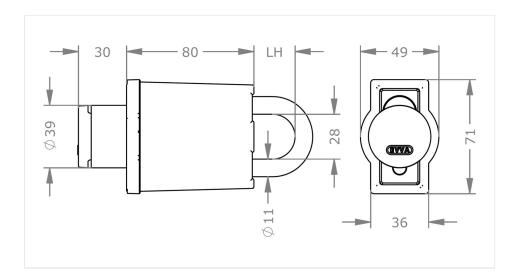

p                |
| Design features | rated break point on outside thumb turn |

# **INCLUDED COMPONENTS**

| MCZGDZD COMI ONZINIS |                                                                          |
|----------------------|--------------------------------------------------------------------------|
| Included components  | padlock, 2 CR2 lithium batteries, assembly manual, Important information |

# VARIANT

| Padlock shackle | BDM11 – Shackle diameter 11 mm   S28 – Steel bracket 28 mm   S50 – Steel shackle. Clearance 50 |
|-----------------|------------------------------------------------------------------------------------------------|
|                 | mm                                                                                             |

# **DIMENSIONAL DRAWING**