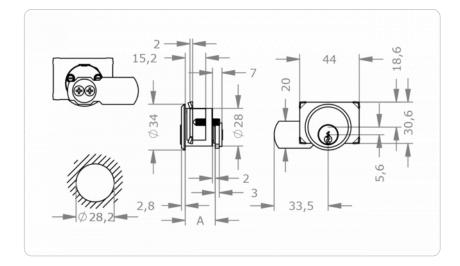

|
| Example                                 | EPS 5-pin cam lock, diameter 28 mm, length 27 mm, nickel finish, 2 key extracting positions at the bottom and left: M.EPS5.HB.MB28ZB.23.NI.B01                                                                                                                           |
|                                         |                                                                                                                                                                                                                                                                          |

 $<sup>^{\</sup>rm 1}$  only EPS5 and EPS5M;  $^{\rm 2}$  can also be ordered in modular design (SY-MO) MB28ZB-S

## **Dimensional drawing**