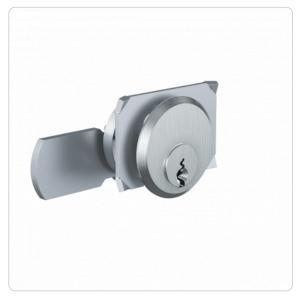

## **Product description**

The EPS cam lock MB28ZB locks emergency key boxes and house mailbox systems with a cam on the rear. It fits a hole pattern larger than 28 mm and is fastened at the rear with a fixing plate and threaded pins. Further application examples are letter boxes and technical distribution cabinets