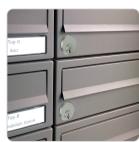

## **Product description**

The EPS cam lock MB28ZB locks emergency key boxes and house mailbox systems with a cam on the rear. It fits a hole pattern larger than 28 mm and is fastened at the rear with a fixing plate and threaded pins. Further application examples are letter boxes and technical distribution cabinets