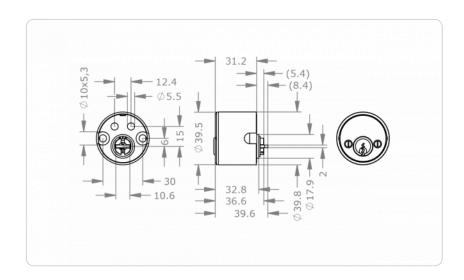

ption]                                                                                                                                                                                                                                 |
| FPS Inside cylinder 5-pin, diameter 37 mm, nickel finish, with VARIO re-coding function option: M.FPS5.AI.IZ37.SEC.NI.VAR                                                                                                                                                |
|                                                                                                                                                                                                                                                                          |

## **Dimensional drawing**