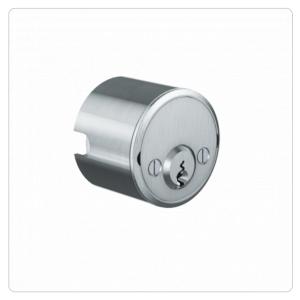

## **Product description**

The FPS inside cylinder IZ37.SEC is suitable for use on the inside of the door. It is equipped with horizontal cam bar for mortise locks, fits a hole pattern larger than 40 mm and is fastened with pull-throughhole screws. Potential applications are Scandinavian mortise locks.