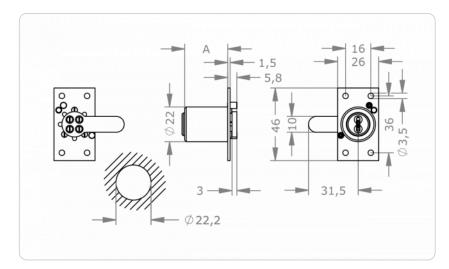

|
| Example                                | 4KS cam lock 22 mm diameter with mounting plate, nickel plated finish, length 27 mm, 2 key extracting positions at the bottom and left: M.4KS.HB.MR22R.27.NI.B01                                                                                                         |
|                                        |                                                                                                                                                                                                                                                                          |

## **Dimensional drawing**