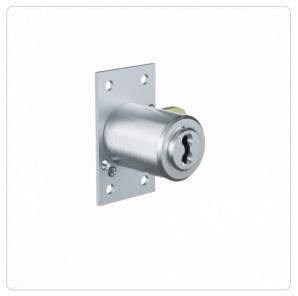

## **Product description**

The 4KS cam lock MR22R locks boxes and cabinets with a cam at the rear. It fits a hole pattern larger than 22 mm and is fastened at the rear by a fixing plate. Application examples are display cabinets and wooden furniture.