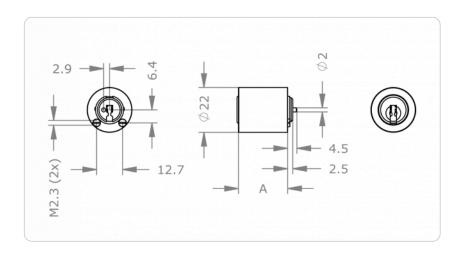

## **Dimensional drawing**

## **Technical information**

| Cylinder length on the outside A in mm | 24                                                                                                                                                                                                                                                                       |
|----------------------------------------|--------------------------------------------------------------------------------------------------------------------------------------------------------------------------------------------------------------------------------------------------------------------------|
| Finish                                 | NI - Nickel   MS - Brass   NP - Polished Nickel   NPV - Nickel fully polished   MP - Polished brass   MPV - Brass fully polished   ML - Brass lacquered   CR - Chrome   CP - Polished chrome   CPV - Chrome fully polished   PS - Patinated black   PB - Patinated brown |
| Options furniture olives               | 3405 - Olive 3405   3413/2 - Olive 3413.2                                                                                                                                                                                                                                |
| Accessories                            | Spray FinLube                                                                                                                                                                                                                                                            |
| Security features                      | Locking authorisation request on up to 5 tracks with spring-loaded locking elements   Durable length profile   Specially shaped locking pins as scanning protection and picking protection   Hardened HSS steel pins in the cylinder plug as drilling protection         |
| Technical installation situation       | For use in olives 3405, 3412.2 and conventional Heusser olives                                                                                                                                                                                                           |
| Included components                    | Furniture cylinder incl. 2 fixing screws                                                                                                                                                                                                                                 |
| Product code                           | M.ICS.MZ.0Z22.24.[Finish]                                                                                                                                                                                                                                                |
| Example                                | ICS olive cylinder nickel finish: M.ICS.MZ.0Z22.24.NI                                                                                                                                                                                                                    |