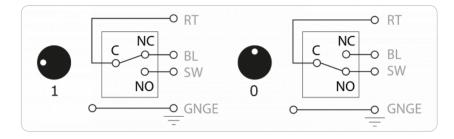

## **Technical information**

| System                                 | EPS5 – Extended Profile System 5 pin   EPS5M – Extended Profile System Trademark protection 5 pin   EPS6 – Extended Profile System 6 pin   EPS6M – Extended Profile System Trademark protection 6 pin                                                                    |
|----------------------------------------|--------------------------------------------------------------------------------------------------------------------------------------------------------------------------------------------------------------------------------------------------------------------------|
| Cylinder length on the outside A in mm | 19                                                                                                                                                                                                                                                                       |
| Finish                                 | NI - Nickel   MS - Brass   NP - Polished Nickel   NPV - Nickel fully polished   MP - Polished brass   MPV - Brass fully polished   ML - Brass lacquered   CR - Chrome   CP - Polished chrome   CPV - Chrome fully polished   PS - Patinated black   PB - Patinated brown |
| Optional usage feature                 | B01 – 2 key extracting positions 0°, 90°   TXT – Customer-specific text                                                                                                                                                                                                  |
| Accessories                            | Spray FinLube                                                                                                                                                                                                                                                            |
| Security features                      | Pin tumbler system with 5 or 6 active, spring-loaded locking elements   up to 20 additional side codes with integrated manipulation control                                                                                                                              |
| Technical installation situation       | Possible switching capacities: 250 VAC. 5A   125 VAC: 5A   0-15 VDC: 5A   15-30 VDC: 3A                                                                                                                                                                                  |
| Included components                    | Switch cylinder with integrated microswitch                                                                                                                                                                                                                              |
| Product code                           | M. [System].SZ.MB19SZ-S.39. [Finish].[Option]                                                                                                                                                                                                                            |
| Example                                | EPS 5-pin switch cylinder, diameter 19 mm, nickel finish, with 2 key extracting positions: M.EPS5.SZ.MB19SZ-S.19.NI.B01                                                                                                                                                  |
|                                        |                                                                                                                                                                                                                                                                          |