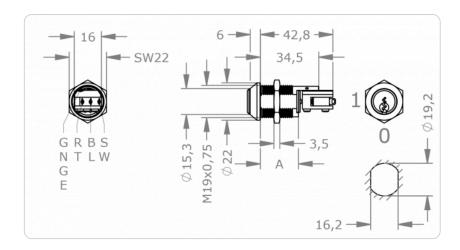

## **Dimensional drawing**

## **Technical information**

| System                                 | EPS5 – Extended Profile System 5 pin   EPS5M – Extended Profile System Trademark protection 5 pin   EPS6 – Extended Profile System 6 pin   EPS6M – Extended Profile System Trademark protection 6 pin                                                                    |
|----------------------------------------|--------------------------------------------------------------------------------------------------------------------------------------------------------------------------------------------------------------------------------------------------------------------------|
| Cylinder length on the outside A in mm | 19                                                                                                                                                                                                                                                                       |
| Finish                                 | NI - Nickel   MS - Brass   NP - Polished Nickel   NPV - Nickel fully polished   MP - Polished brass   MPV - Brass fully polished   ML - Brass lacquered   CR - Chrome   CP - Polished chrome   CPV - Chrome fully polished   PS - Patinated black   PB - Patinated brown |
| Optional usage feature                 | B01 – 2 key extracting positions 0°, 90°   TXT – Customer-specific text                                                                                                                                                                                                  |
| Accessories                            | Spray FinLube                                                                                                                                                                                                                                                            |
| Security features                      | Pin tumbler system with 5 or 6 active, spring-loaded locking elements   up to 20 additional side codes with integrated manipulation control                                                                                                                              |
| Technical installation situation       | Possible switching capacities: 250 VAC. 5A   125 VAC: 5A   0-15 VDC: 5A   15-30 VDC: 3A                                                                                                                                                                                  |
| Included components                    | Switch cylinder with integrated microswitch                                                                                                                                                                                                                              |
| Product code                           | M. [System].SZ.MB19SZ-S.39. [Finish].[Option]                                                                                                                                                                                                                            |
| Example                                | EPS 5-pin switch cylinder, diameter 19 mm, nickel finish, with 2 key extracting positions: M.EPS5.SZ.MB19SZ-S.19.NI.B01                                                                                                                                                  |
|                                        |                                                                                                                                                                                                                                                                          |