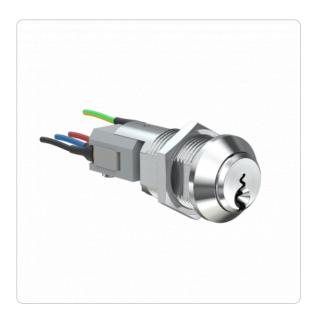

## **Product description**

The EPS switch cylinder MB 19SZ-S is suitable for direct integration into circuits. It is equipped with a microswitch on the rear, fits a hole pattern larger than 19 mm and is flattened on the side (anti-twist device). It is fastened on the inside by a flat nut. Application examples are control panels and machine switches.