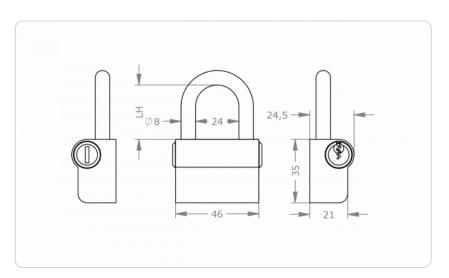

de                                      | M.[System].HA.H24.[S/N clear height in mm].[Finish].[Option]                                                                                                                                                 |
| Example                                           | FPS padlock 5-pin H24, with stainless steel shackle,<br>clearance height of 50 mm, nickel finish and rain drain<br>hole: M.FPS5.HA.H24.N50.NI.RL                                                             |
|                                                   |                                                                                                                                                                                                              |

## **Dimensional drawing**