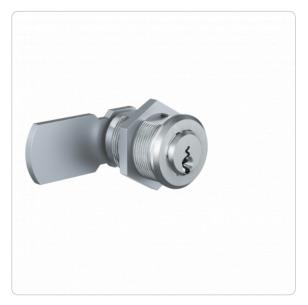

## **Product description**

The EPS cam lock MB23MB-S locks boxes and cabinets with a centric locking cam on the rear. It fits a hole pattern larger than 23 mm, is flattened at the top and fastened at the back by a flat nut. Application examples are key boxes and mailboxes, display cases and technical distribution cabinets.