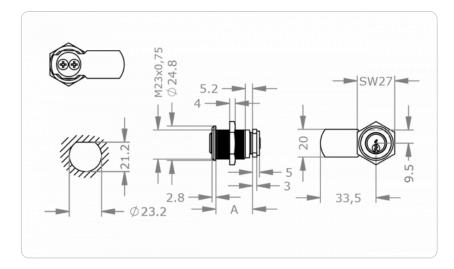

## **Dimensional drawing**

## **Technical information**

| System                                 | EPS5 – Extended Profile System 5 pin   EPS5M – Extended Profile System Trademark protection 5 pin   EPS6 – Extended Profile System 6 pin   EPS6M – Extended Profile System Trademark protection 6 pin                                                                    |
|----------------------------------------|--------------------------------------------------------------------------------------------------------------------------------------------------------------------------------------------------------------------------------------------------------------------------|
| Cylinder length on the outside A in mm | 271   32                                                                                                                                                                                                                                                                 |
| Finish                                 | NI - Nickel   MS - Brass   NP - Polished Nickel   NPV - Nickel fully polished   MP - Polished brass   MPV - Brass fully polished   ML - Brass lacquered   CR - Chrome   CP - Polished chrome   CPV - Chrome fully polished   PS - Patinated black   PB - Patinated brown |
| Lever options                          | H[][A] - Cam for metal boxes and display cases  <br>HB[][A] - Cam for mail boxes                                                                                                                                                                                         |
| Optional usage feature                 | B[] - 2 key extracting positions   TXT - Customer-<br>specific text                                                                                                                                                                                                      |
| Accessories                            | Spray FinLube                                                                                                                                                                                                                                                            |
| Security features                      | Pin tumbler system with 5 or 6 active, spring-loaded locking elements   up to 20 additional side codes with integrated manipulation control                                                                                                                              |
| Technical installation situation       | Hole pattern larger than 23 mm flattened at the top   rear mounted with a flat nut   locking cam according to dimensional drawing   for use in key boxes, mailboxes and other sheet metal cabinets                                                                       |
| Included components                    | Cylinder lock assembled with fastening nut and standard cam H7233 or optional cam                                                                                                                                                                                        |
| Product code                           | M.[System].HB.MB23MB-S.[Cylinder length on the outside A in mm].[Finish].[Option]                                                                                                                                                                                        |
| Example                                | EPS 5-pin cam lock, diameter 23 mm, length 27 mm, nickel finish, centred plug, 2 key extracting positions at the bottom and left: M.EPS5.HB.MB23MB-S.27.NI.B01                                                                                                           |
|                                        |                                                                                                                                                                                                                                                                          |