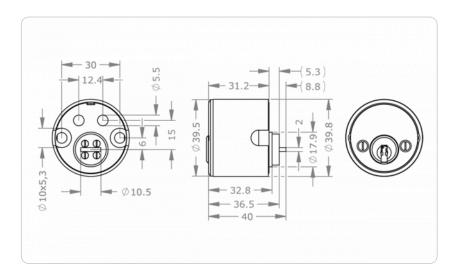

|
| Product code                     | M.ICS.AI.IZ37.SEC.[Finish].[Option]                                                                                                                                                                                                                                     |
| Example                          | ICS inside cylinder, 37 mm diameter, nickel finish, with VARIO: M.ICS.AI.IZ37.SEC.NI.VAR                                                                                                                                                                                |

## **Dimensional drawing**