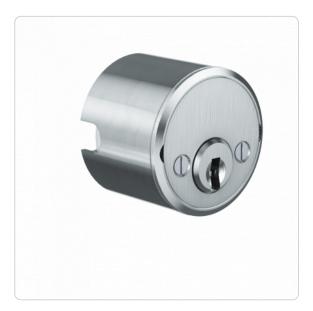

## **Product description**

The ICS inside cylinder IZ37.SEC is suitable for use on the inside of the door. It is equipped with horizontal cam bar for mortise locks, fits a hole pattern larger than 40 mm and is fastened with throughhole screws. Potential applications are Scandinavian mortise locks.