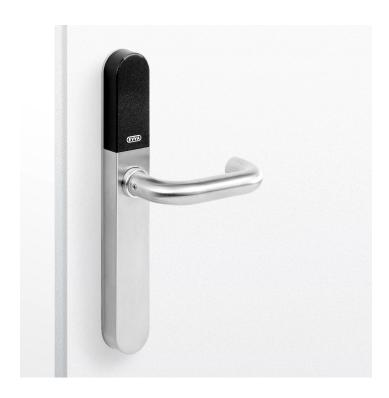

# XESAR ESCUTCHEON FOR FIRE DOORS

#### DATASHEET

ELECTRONIC ACCESS SYSTEMS | XESAR G2.1 | ESCUTCHEONS

| 1.3 |  |
|-----|--|
|     |  |

| Door plate dimensions       | 40 x 280 x 20 mm                                    |
|-----------------------------|-----------------------------------------------------|
| Opening cycles, battery set | 100.000                                             |
| Type of power supply        | emergency power via programming interface   battery |