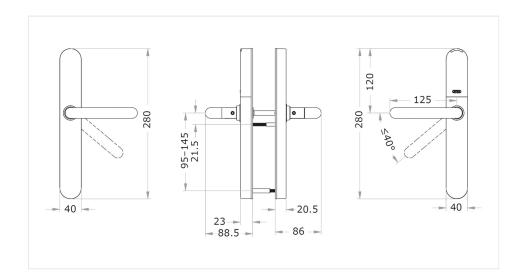

## **DIMENSIONAL DRAWING**

#### DATASHEET

ELECTRONIC ACCESS SYSTEMS | XESAR G2.1 | ESCUTCHEONS

| 1.3 |  |
|-----|--|
|     |  |

| Door plate dimensions       | 40 x 280 x 20 mm                                    |
|-----------------------------|-----------------------------------------------------|
| Opening cycles, battery set | 100.000                                             |
| Type of power supply        | emergency power via programming interface   battery |