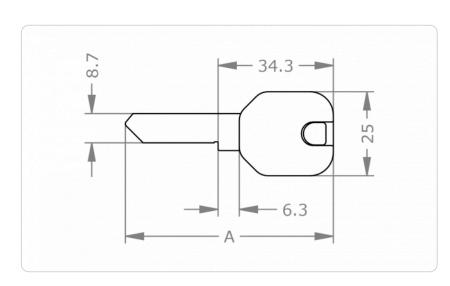

## **Dimensional drawing**

## **Technical information**

| System                                  | EPS5 – Extended Profile System 5 pin   EPS5M –<br>Extended Profile System Trademark protection 5 pin  <br>EPS6 – Extended Profile System 6 pin   EPS6M –<br>Extended Profile System Trademark protection 6 pin  <br>EPS7 – Extended Profile System 7 pin |
|-----------------------------------------|----------------------------------------------------------------------------------------------------------------------------------------------------------------------------------------------------------------------------------------------------------|
| Colour                                  | BL – Blue   GE – Yellow   GN – Green   RT – Red   SW –<br>Black   WS – White                                                                                                                                                                             |
| Optional technical installation feature | LSH – Long key neck                                                                                                                                                                                                                                      |
| Optional usage feature                  | TXT – Customer-specific text                                                                                                                                                                                                                             |
| Key length A in mm                      | EPS5: 61.9   EPS5M: 61.9   EPS6: 66.9   EPS6M: 66.9  <br>EPS7: 71.9                                                                                                                                                                                      |
| Product code                            | M.[System].SL.SL-D.[Colour].[Option]                                                                                                                                                                                                                     |
| Example                                 | EPS key 5-pin, blue design key bow, with long key neck:<br>M.EPS5.SL.SL-D.BL.LSH                                                                                                                                                                         |
|                                         |                                                                                                                                                                                                                                                          |