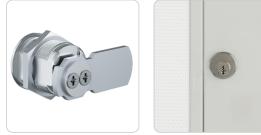

## Product description

The EPS cam lock MB26 locks boxes and cabinets with a cam on the rear. It fits a hole pattern larger than 26 mm, is flattened on the side and is fastened at the rear by a flat nut. Application examples are key boxes and mailboxes, display cases and technical distribution cabinets.