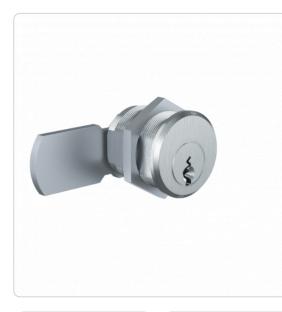

## Product description

The EPS cam lock MB26 locks boxes and cabinets with a cam on the rear. It fits a hole pattern larger than 26 mm, is flattened on the side and is fastened at the rear by a flat nut. Application examples are key boxes and mailboxes, display cases and technical distribution cabinets.