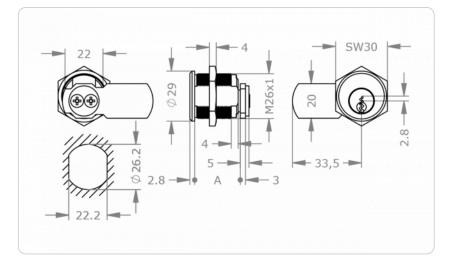

|
| Example                                   | EPS cam lock 5-pin, diameter 26 mm, length 27 mm, nickel finish: M.EPS5.HB.MB26.27.NI                                                                                                                                                                                                |
|                                           |                                                                                                                                                                                                                                                                                      |

1 EPS5 und EPS5M only

## **Dimensional drawing**