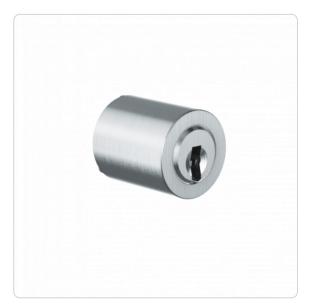

## **Product description**

The ICS furniture cylinder MR22 from EVVA is suitable for use in furniture doors and drawers. Depending on the lock case used, there is a cam bar on the rear of the cylinder. Usually fastened by three screws on the rear of the lock or in the olive and suitable for a hole pattern larger than 22 mm. Application examples are olives 3413 and 3417 and common Heusser olives.