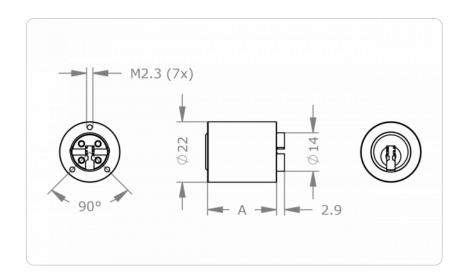

## **Dimensional drawing**

## **Technical information**

| Cylinder length on the outside A in mm | 25   30   35   40   45   50   60   70                                                                                                                                                                                                                                    |
|----------------------------------------|--------------------------------------------------------------------------------------------------------------------------------------------------------------------------------------------------------------------------------------------------------------------------|
| Finish                                 | NI - Nickel   MS - Brass   NP - Polished Nickel   NPV - Nickel fully polished   MP - Polished brass   MPV - Brass fully polished   ML - Brass lacquered   CR - Chrome   CP - Polished chrome   CPV - Chrome fully polished   PS - Patinated black   PB - Patinated brown |
| Optional usage feature                 | B[] – 2 key extracting positions   D04 – 4 key extracting positions 0°, 90°, 180°, 270°                                                                                                                                                                                  |
| Options furniture olives               | 3413 - Olive 3413   3417 - Olive 3417                                                                                                                                                                                                                                    |
| Accessories                            | Spray FinLube                                                                                                                                                                                                                                                            |
| Security features                      | Locking authorisation request on up to 5 tracks with spring-loaded locking elements   Durable length profile   Specially shaped locking pins as scanning protection and picking protection   Hardened HSS steel pins in the cylinder plug as drilling protection         |
| Technical installation situation       | For various furniture locks as well as for olives type 3413, 3417 and standard Heusser olives                                                                                                                                                                            |
| Included components                    | Furniture cylinder incl. fixing screws, without tail bar                                                                                                                                                                                                                 |
| Product code                           | M.ICS.MZ.MR22.[Outside cylinder length A in mm].[Finish].[Option]                                                                                                                                                                                                        |
| Example                                | ICS universal cylinder MR22, length 25 mm, nickel finish with 4 key extracting positions: M.ICS.MZ.MR22.25.NI.D04                                                                                                                                                        |