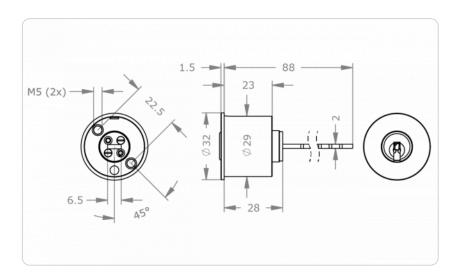

roduct code                            | M.ICS.AI.AZ29.MB.[Finish].[Option]                                                                                                                                                                                                                                                                                                                   |
| Example                                 | ICS rim cylinder, diameter 29 mm (AZG sleeve), with<br>centred drilling, nickel finish:<br>M.ICS.AI.AZ29.MB.NI.HU38                                                                                                                                                                                                                                  |

## **Dimensional drawing**