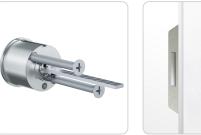

## Product description

The ICS AZ29. MB rim cylinder is suited for use on the outside of the door. It is equipped with a horizontal tail bar for surface mounted locks, fits a hole pattern larger than 29 mm and is secured on the rear side with throughhole screws. Potential applications are rim locks and surface mounted locks.