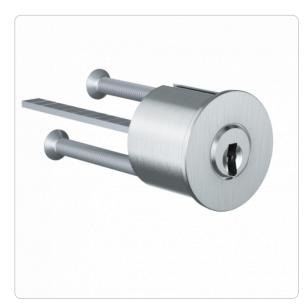

## Product description

The ICS AZ29. MB rim cylinder is suited for use on the outside of the door. It is equipped with a horizontal tail bar for surface mounted locks, fits a hole pattern larger than 29 mm and is secured on the rear side with throughhole screws. Potential applications are rim locks and surface mounted locks.