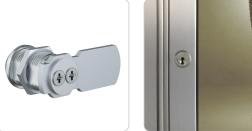

## **Product description**

The ICS cam lock MB19 locks boxes and cabinets with a cam at the rear. It is suitable for a hole pattern larger than 19 mm, is flattened on the side and fastened at the rear by a flat nut. Application examples are key boxes and letter boxes, display cabinets and technical distribution cabinets.