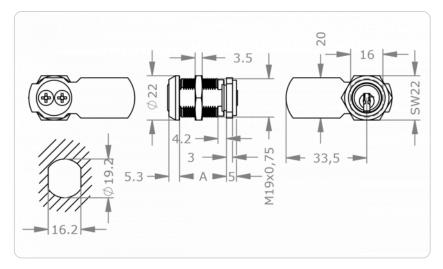

## **Dimensional drawing**

## **Technical information**

| Cylinder length on the outside<br>A in mm | 23   28   33                                                                                                                                                                                                                                                                 |
|-------------------------------------------|------------------------------------------------------------------------------------------------------------------------------------------------------------------------------------------------------------------------------------------------------------------------------|
| Finish                                    | NI – Nickel   MS – Brass   NP – Polished Nickel   MP –<br>Polished brass   ML – Brass lacquered   CR – Chrome  <br>CP – Polished chrome   PS – Patinated black   PB –<br>Patinated brown                                                                                     |
| Optional technical installation feature   | ST[] – Locking direction A-H                                                                                                                                                                                                                                                 |
| Lever options                             | H[][A] – Cam for metal boxes and display cases  <br>HB[][A] – Cam for mail boxes                                                                                                                                                                                             |
| Optional usage feature                    | B01 – 2 key extracting positions 0°, 90°   B03 – 2 key extracting positions 0°, -90°                                                                                                                                                                                         |
| Accessories                               | Spray FinLube                                                                                                                                                                                                                                                                |
| Security features                         | Locking authorisation request on up to 5 tracks with<br>spring-loaded locking elements   Durable length profile  <br>Specially shaped locking pins as scanning protection<br>and picking protection   Hardened HSS steel pins in the<br>cylinder plug as drilling protection |
| Technical installation situation          | Hole pattern larger than 19 mm flattened on the side  <br>rear mounted with a flat nut   locking cam according to<br>dimensional drawing   for use in key cabinets, mailboxes<br>as well as other metal sheet cabinets                                                       |
| Included components                       | Cylinder assembled with fastening nut and standard cam H7233 or optional cam                                                                                                                                                                                                 |
| Product code                              | M.ICS.HB.MB19.[Outside cylinder length A in mm].[Finish].[Option]                                                                                                                                                                                                            |
| Example                                   | ICS cam lock, 19 mm diameter, nickel finish, length 23<br>mm, 2 key extracting positions at the bottom and left:<br>M.ICS.HB.MB19.23.NI.B01                                                                                                                                  |
|                                           | M.ICS.HB.MB19.[Outside cylinder length A in<br>mm].[Finish].[Option]<br>ICS cam lock, 19 mm diameter, nickel finish, length 23<br>mm, 2 key extracting positions at the bottom and left:                                                                                     |