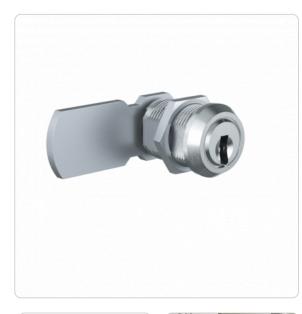

## **Product description**

The ICS cam lock MB19 locks boxes and cabinets with a cam at the rear. It is suitable for a hole pattern larger than 19 mm, is flattened on the side and fastened at the rear by a flat nut. Application examples are key boxes and letter boxes, display cabinets and technical distribution cabinets.