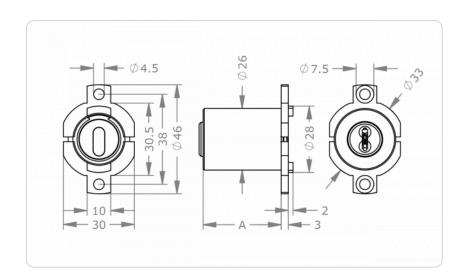

|
| Example                                | 4KS surface mounted cylinder Fichet, length 33 mm, nickel plated finish: M.4KS.AI.MR26F.33.NI                                                                                                                                                                            |
|                                        |                                                                                                                                                                                                                                                                          |

## **Dimensional drawing**