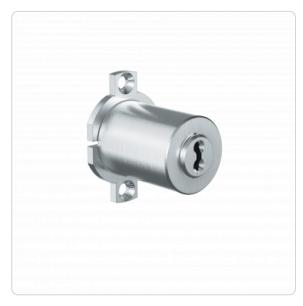

## **Product description**

The 4KS surface mounted locks MR26F is suitable for use in doors. It is equipped with vertical cams for mortise locks and fits a hole pattern larger than 26 mm. Fastened with screw-on tabs. Suitable for installation in Fichet® locks.