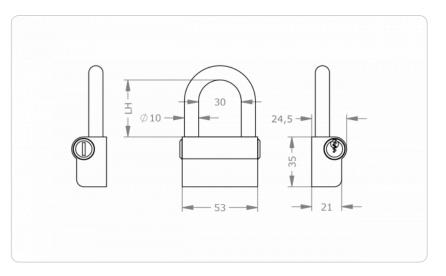

roduct code                                   | M.[System].HA.H30.[S/N clear height in<br>mm].[Finish].[Option]                                                                                                                                              |
| Example                                        | FPS padlock 5-pin H30, with stainless steel shackle, clearance height of 50 mm, nickel finish and rain drain hole: M.FPS5.HA.H30.N50.NI.RL                                                                   |
|                                                |                                                                                                                                                                                                              |

## **Dimensional drawing**