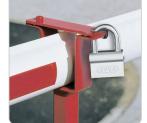

## **Product description**

The FPS padlock H30 has a shackle with a clearance width of 30 mm and is made of hardened steel. It is suitable for securing doors or objects that are equipped with hasps or eyelets. Potential applications are roller shutters, barrier systems, chain fastenings and barrier fences.