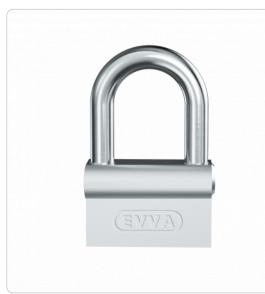

## **Product description**

The FPS padlock H30 has a shackle with a clearance width of 30 mm and is made of hardened steel. It is suitable for securing doors or objects that are equipped with hasps or eyelets. Potential applications are roller shutters, barrier systems, chain fastenings and barrier fences.