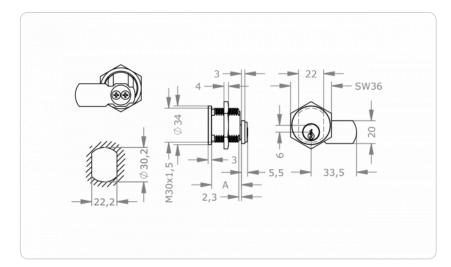

|
| Example                                 | FPS 5-pin cam lock, diameter 30 mm, length 26 mm, nickel finish, 2 key extracting positions at the bottom and left: M.FPS5.HB.MB30.26.NI.B01                                                                                                                             |
|                                         |                                                                                                                                                                                                                                                                          |

<sup>1</sup> FPS5 only

## **Dimensional drawing**