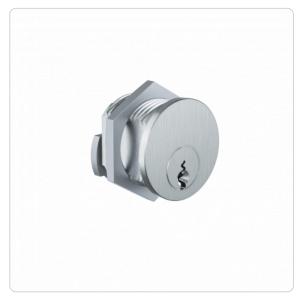

## **Product description**

The FPS cam lock MB30 locks boxes and display cabinets with a locking cam at the rear. It fits a hole pattern larger than 30 mm, is flattened on the side and is fastened at the rear by a flat nut. Application examples are key boxes and mailboxes, display cases and technical distribution cabinets.

## **Technical information**

| System                                  | FPS5 - Functional Profile System 5 pin   FPS6 -<br>Functional Profile System 6 pin                                                                                                                                                                                       |
|-----------------------------------------|--------------------------------------------------------------------------------------------------------------------------------------------------------------------------------------------------------------------------------------------------------------------------|
| Cylinder length on the outside A in mm  | 261   31   36   41   46                                                                                                                                                                                                                                                  |
| Finish                                  | NI - Nickel   MS - Brass   NP - Polished Nickel   NPV - Nickel fully polished   MP - Polished brass   MPV - Brass fully polished   ML - Brass lacquered   CR - Chrome   CP - Polished chrome   CPV - Chrome fully polished   PS - Patinated black   PB - Patinated brown |
| Optional technical installation feature | 0SN - Without cam   ST[] - Locking direction A-H                                                                                                                                                                                                                         |
| Lever options                           | H[][A] - Cam for metal boxes and display cases  <br>HB[][A] - Cam for mail boxes                                                                                                                                                                                         |
| Accessories                             | Spray FinLube                                                                                                                                                                                                                                                            |
| Security features                       | Pin tumbler system cylinder with 5 or 6 active, spring-<br>loaded locking elements                                                                                                                                                                                       |
| Technical installation situation        | Hole pattern larger than 30 mm flattened on the side  <br>Rear mounted with a flat nut   Locking cam according to<br>dimensional drawing   For use in key boxes, mailboxes<br>and other sheet metal cabinets                                                             |
| Included components                     | Cylinder lock assembled with fastening nut and standard cam H7233 or optional cam                                                                                                                                                                                        |
| Product code                            | M.[System].HB.MB30.[Outside cylinder length A in mm].[Finish].[Option]                                                                                                                                                                                                   |
| Example                                 | FPS 5-pin cam lock, diameter 30 mm, length 26 mm, nickel finish, 2 key extracting positions at the bottom and left: M.FPS5.HB.MB30.26.NI.B01                                                                                                                             |
|                                         |                                                                                                                                                                                                                                                                          |