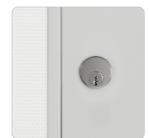

## **Product description**

The FPS cam lock MB30 locks boxes and display cabinets with a locking cam at the rear. It fits a hole pattern larger than 30 mm, is flattened on the side and is fastened at the rear by a flat nut. Application examples are key boxes and mailboxes, display cases and technical distribution cabinets.