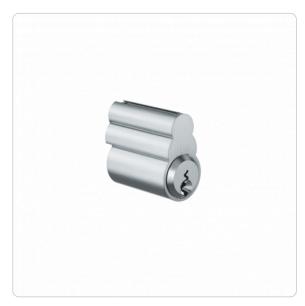

## **Product description**

The FPS padlock insert PZE.SNOW is suitable for use in a wide range of Scandinavian padlocks with a "Snowman" cylinder recess. Without a cam bar on the rear, the cylinder is secured through the rear hole in the body, according to the padlock used.