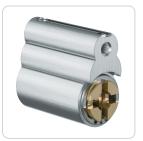

## **Product description**

The FPS padlock insert PZE.SNOW is suitable for use in a wide range of Scandinavian padlocks with a "Snowman" cylinder recess. Without a cam bar on the rear, the cylinder is secured through the rear hole in the body, according to the padlock used.