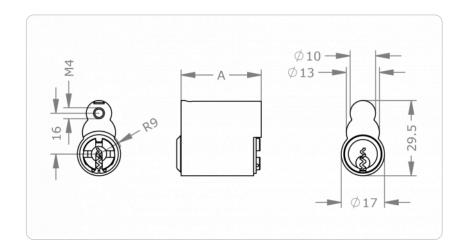

Option]                                                                                                                                                                                                                                |
| FPS 5-pin insert cylinder for installation in padlock bodies, designed for "Snowman", nickel finish, with recoding function: M.FPS5.EZ.PZE.SNOW.NI.VAR                                                                                                                   |
|                                                                                                                                                                                                                                                                          |

## **Dimensional drawing**