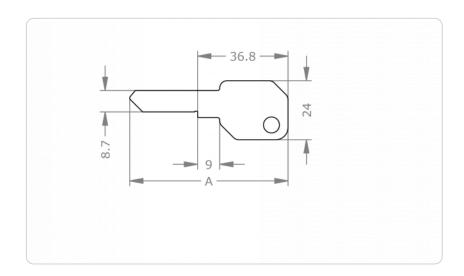

## **Dimensional drawing**

## **Technical information**

| System                                  | EPS5 – Extended Profile System 5 pin   EPS5M – Extended Profile System Trademark protection 5 pin   EPS6 – Extended Profile System 6 pin   EPS6M – Extended Profile System Trademark protection 6 pin   EPS7 – Extended Profile System 7 pin |
|-----------------------------------------|----------------------------------------------------------------------------------------------------------------------------------------------------------------------------------------------------------------------------------------------|
| Optional technical installation feature | LSH – Long key neck                                                                                                                                                                                                                          |
| Optional usage feature                  | TXT - Customer-specific text                                                                                                                                                                                                                 |
| Key length A in mm                      | EPS5: 64,4   EPS5M: 64,4   EPS6: 69,4   EPS6M: 69,4   EPS7: 74,4                                                                                                                                                                             |
| Product code                            | M.[System].SL.[Option]                                                                                                                                                                                                                       |
| Example                                 | EPS key 5-pin standard, with long key neck:<br>M.EPS5.SL.LSH                                                                                                                                                                                 |