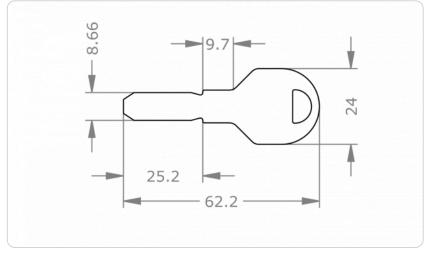

convenience. The thickness of the 3 mm key makes it particularly durable and wear-resistant. With key number as standard.

## **Technical information**

| Optional technical installation feature | LSH – Long key neck                                      |
|-----------------------------------------|----------------------------------------------------------|
| Optional usage feature                  | F[] - Colour dot - Colour   TXT - Customer-specific text |
| Security features                       | Key is made of an extremely durable nickel-silver alloy  |
| Product code                            | M.ICS.SL.[Option]                                        |
| Example                                 | ICS key, standard, with long key neck: M.ICS.SL.LSH      |

## **Dimensional drawing**