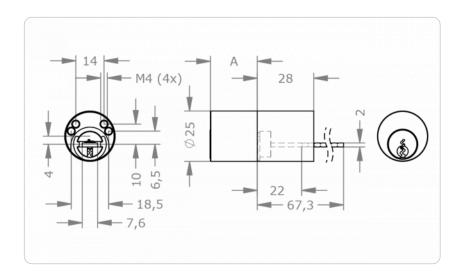

## **Dimensional drawing**

## **Technical information**

| System                                 | FPS5 - Functional Profile System 5 pin   FPS6 -<br>Functional Profile System 6 pin                                                                                                                                                                                       |
|----------------------------------------|--------------------------------------------------------------------------------------------------------------------------------------------------------------------------------------------------------------------------------------------------------------------------|
| Finish                                 | NI - Nickel   MS - Brass   NP - Polished Nickel   NPV - Nickel fully polished   MP - Polished brass   MPV - Brass fully polished   ML - Brass lacquered   CR - Chrome   CP - Polished chrome   CPV - Chrome fully polished   PS - Patinated black   PB - Patinated brown |
| Optional usage feature                 | VAR - VARIO                                                                                                                                                                                                                                                              |
| Accessories                            | Spray FinLube                                                                                                                                                                                                                                                            |
| Cylinder length on the outside A in mm | FPS5: 23   FPS6: 28                                                                                                                                                                                                                                                      |
| Security features                      | Pin tumbler system cylinder with 5 or 6 active, spring-<br>loaded locking elements   Features in the cylinder<br>protect against covert opening methods   hardened steel<br>elements for drilling protection                                                             |
| Technical installation situation       | For use on the outside, fastened from the rear using screws                                                                                                                                                                                                              |
| Included components                    | Cylinder lock without screws, with tail bar and sleeve                                                                                                                                                                                                                   |
| Product code                           | M.[System].AI.AZ25.FP.[Finish].[Option]                                                                                                                                                                                                                                  |
| Example                                | FPS 5-pin rim cylinder, diameter 25 mm, nickel finish, with VARIO re-coding function option: M.FPS5.AI.AZ25.FP.NI.VAR                                                                                                                                                    |