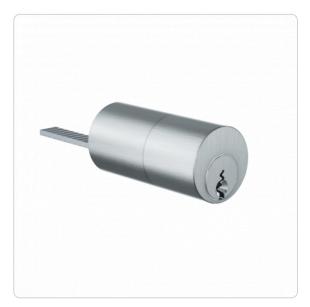

## **Product description**

The FPS rim cylinder AZ25.FP is suitable for use in garden gates. It is equipped with a tail bar for surface mounted locks, fits a hole pattern larger than 25 mm and is secured on the rear side with throughhole screws. Potential applications are garden gates with CISA® locks