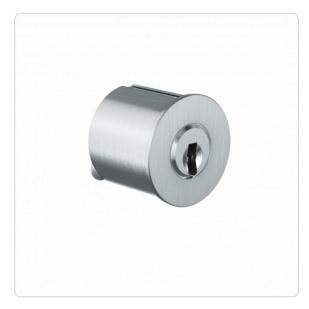

## **Product description**

The ICS inside cylinder IZ28.K19 is suitable for use on the inside of the door. It is equipped with a tail bar for surface mounted locks, fits a hole pattern larger than 28 mm and is secured on the rear side with threaded holes. Potential applications are rim locks and various KABA® rim locks.