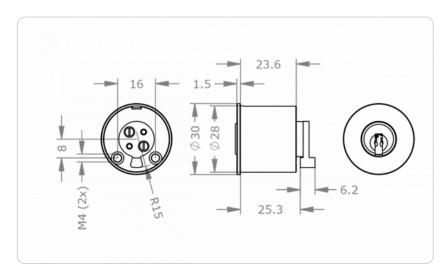

|
| Product code                     | M.ICS.AI.IZ28.K19.[Finish]                                                                                                                                                                                                                                              |
| Example                          | ICS inside cylinder for rim locks, nickel finish:<br>M.ICS.AI.IZ28.K19.NI                                                                                                                                                                                               |

## **Dimensional drawing**