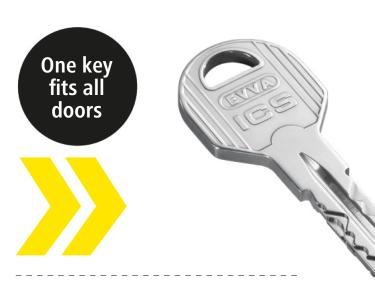

# ICS. Combined with electronic access systems

ICS can be perfectly combined with EVVA electronic access systems. Electronic access systems are primarily used on the perimeters of a facility and where event logs and time-limited access are important. Electronic and mechanical access components can be locked with just one key: the combi key.

**Practical, handy and appealing** ICS keys are optionally available in many different colours. The colour coding helps to easily distinguish between keys.

**Innovation made in Austria.** 

Trust a family-owned business that has been researching, developing and producing for 100 years and operates in a respectful and cooperative way. EVVA — the European leader in mechanical and electronic access systems!