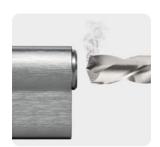

### Well integrated security

With a thickness of 3 mm, the key is fully stable and resistant to bending. With the concealed recesses on the inside, illegal production using the 3D printing process is almost impossible.

#### Benefit from the security features

The reliable ICS cylinder technology offers lasting protection against illegal opening methods.