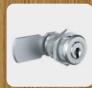

Half cylinder suitable for barriers, key switches, lifts and numerous other situations.

Thumbturn cylinder allows convenient opening and closing without keys.

Cam lock for mailbox systems and for secure storage in showcases and display cabinets.