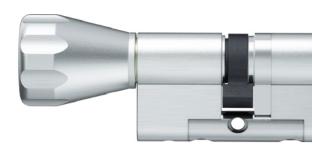

## Cylinders for every door requirement

ICS offers you all the cylinder types you need in your home.

Double cylinder are suitable for interior and exterior doors and can be equipped with numerous versions and options.

### ICS. Security you can feel.

A sturdy, strong key and cylinder ensure tangible security. The key is ergonomically shaped and very comfortable despite its thickness.