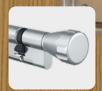

## Cylinders for every door requirement

ICS offers you all the cylinder types you need in your home.

Double cylinder are suitable for interior and exterior doors and can be equipped with numerous versions and options.

Half cylinder suitable for barriers, key switches, lifts and numerous other situations.

Thumbturn cylinder allows convenient opening and closing without keys.

Cam lock for mailbox systems and for secure storage in showcases and display cabinets.