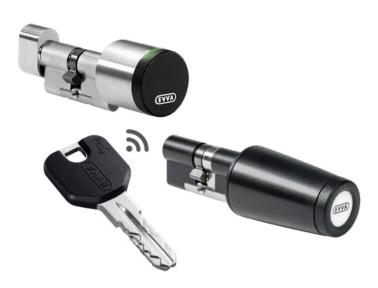

# ICS. Combined with electronic access systems

ICS can be perfectly combined with EVVA electronic access systems. Electronic access systems are primarily used on the perimeters of a facility and where event logs and time-limited access are important. Electronic and mechanical access components can be locked with just one key: the combi key.