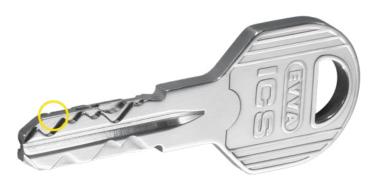

### Well integrated security

With a thickness of 3 mm, the key is fully stable and resistant to bending. With the concealed recesses on the inside, illegal production using the 3D printing process is almost impossible.