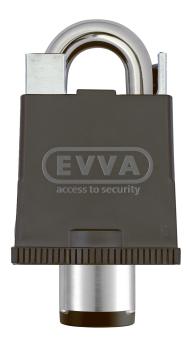

# AIRKEY PADLOCK ANCHOR LAS 850WP CLASS 5

#### USE

| USE                         |                                                                                                                      |
|-----------------------------|----------------------------------------------------------------------------------------------------------------------|
| Actuation                   | freely rotating outside thumb turn prevents tampering   lockable with access medium   engage only with authorisation |
| Installation situation      | mesh gate   server cabinets   security fences   barrier systems   cellar cubicles   roller shutters   chain barriers |
| Humidity range              | 90% at 0°C                                                                                                           |
| Ambient temperature         | -20°C to +55°C                                                                                                       |
| Opening cycles, battery set | 30.000                                                                                                               |
| Type of power supply        | emergency power via programming interface   battery                                                                  |

| Material shackle    | hardened steel                                                           |
|---------------------|--------------------------------------------------------------------------|
|                     |                                                                          |
|                     |                                                                          |
| STANDARDS           |                                                                          |
| Standard            | EN12320_2012 Grade 6   SSF014 V3 Class 5                                 |
| Directive           | CE approved   IP65 ingress protection rating                             |
|                     |                                                                          |
| ASSEMBLY            |                                                                          |
| Assembly            | special assembly tool required                                           |
| Fixing              | hook into eyelet or hasp                                                 |
| Design features     | rated break point on outside thumb turn                                  |
|                     |                                                                          |
| INCLUDED COMPONENTS |                                                                          |
| Included components | padlock, 2 CR2 lithium batteries, assembly manual, Important information |
|                     |                                                                          |
| VARIANT             |                                                                          |
| Padlock shackle     | BDM15 – Shackle diameter 15 mm   S27 – Steel bracket 27 mm               |