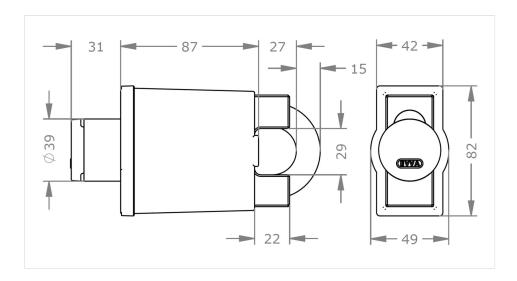

| hook into eyelet or hasp                                                 |
| Design features     | rated break point on outside thumb turn                                  |
|                     |                                                                          |
| INCLUDED COMPONENTS |                                                                          |
| Included components | padlock, 2 CR2 lithium batteries, assembly manual, Important information |
|                     |                                                                          |
| VARIANT             |                                                                          |
| Padlock shackle     | BDM15 – Shackle diameter 15 mm   S27 – Steel bracket 27 mm               |

## **DIMENSIONAL DRAWING**