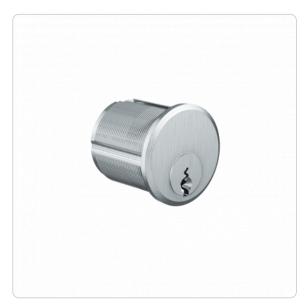

## **Product description**

The FPS mortise screw-in cylinder AZ30RM is suitable for use on the outside of the door. It is equipped with cam for mortise locks, it fits an internal thread of 15/32" and is fastened by screwing it into the lock. Examples of applications are mortise locks.