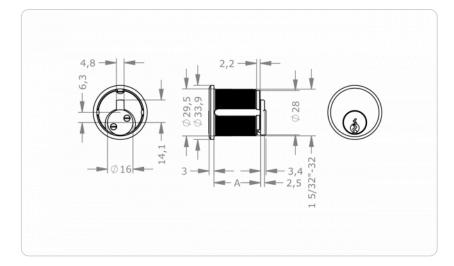

|
| Example                                 | FPS mortise screw-in cylinder 5-pin, length 25 mm, nickel finish, designed for LIPS® cam: M.FPS5.AI.AZ30RM.25.NI.GLIP                                                                                                                                                    |
|                                         |                                                                                                                                                                                                                                                                          |

<sup>&</sup>lt;sup>1</sup> FPS5 only

## **Dimensional drawing**