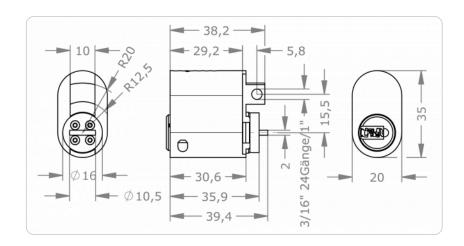

ssembly I                              | For Norwegian Scandinavian mortise locks                                                                                                                                                                            |
| ncluded components (                    | Cylinder lock                                                                                                                                                                                                       |
| Product code I                          | M.A44.PZ.SKAN.[Cylinder length].[Finish].[Options]                                                                                                                                                                  |

## **Dimensional drawing**