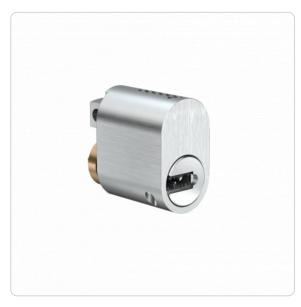

## Akura 44 | Scandinavian outside cylinder Norway

## **Technical information**

| (<br>!                                  | NI - Nickel   MS - Brass   CP - Polished chrome   CPV - Chrome fully polished   CR - Chrome   ML - Brass   lacquered   MP - Polished brass   MPV - Brass fully polished   NP - Polished Nickel   NPV - Nickel fully |
|-----------------------------------------|---------------------------------------------------------------------------------------------------------------------------------------------------------------------------------------------------------------------|
|                                         | polished   PB - Patinated brown   PS - Patinated black                                                                                                                                                              |
| Optional security features              | MAG – Magnetic copying protection                                                                                                                                                                                   |
| Optional technical installation -eature | -                                                                                                                                                                                                                   |
| Optional usage feature                  | TXT - Customer-specific text   VAR - VARIO                                                                                                                                                                          |
| unction                                 | Can be locked with key   Reversible key                                                                                                                                                                             |
| 8                                       | door exterior   connecting doors   entrance doors   apartment entrance   metal frame door                                                                                                                           |
| •                                       | Pin rows: 3   Active pins: 6   Drilling protection   Pulling protection   Picking protection   Security card                                                                                                        |
| Standards I                             | Fire resistance 90 minutes                                                                                                                                                                                          |
| Assembly I                              | For Norwegian Scandinavian mortise locks                                                                                                                                                                            |
| ncluded components (                    | Cylinder lock                                                                                                                                                                                                       |
| Product code I                          | M.A44.PZ.SKAN.[Cylinder length].[Finish].[Options]                                                                                                                                                                  |