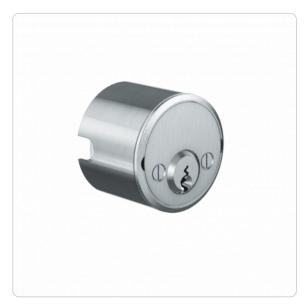

## EPS Outside and inside cylinder | Inside cylinder 37 mm

## **Product description**

The EPS inside cylinder IZ37.SEC is suitable for use on the inside of the door. Cylinder is equipped with horizontal cam bar for mortise locks; it fits a hole pattern larger than 40 mm and is fixed with throughhole screws. Potential applications are Scandinavian mortise locks.