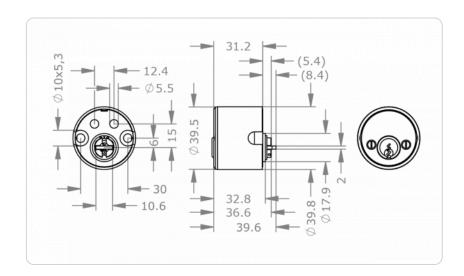

|
| Product code                     | M.[System].AI.IZ37.SEC.[Finish].[Option]                                                                                                                                                                                                                                 |
| Example                          | EPS 5-pin inside cylinder, diameter 40 mm, nickel finish, with VARIO re-coding function option: M.EPS5.AI.IZ37.SEC.NI.VAR                                                                                                                                                |

## **Dimensional drawing**