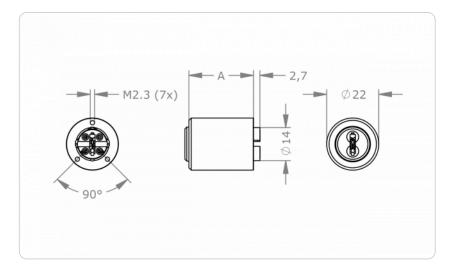

|
| Product code                           | M.4KS.MZ.MR22.[Outside cylinder length A in mm].[Finish].[Option]                                                                                                                                                                                                        |
| Example                                | 4KS Universal cylinder MR22, length 27 mm, nickel plated finish with olive 3413: M.4KS.MZ.MR22.27.NI.3413                                                                                                                                                                |

## **Dimensional drawing**