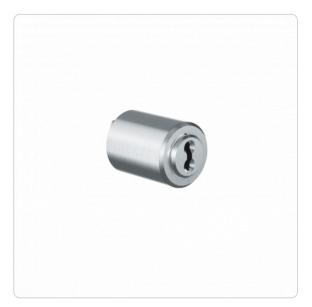

## **Product description**

The 4KS furniture cylinder MR22 is suitable for use in furniture doors and drawers. Depending on the lock case used, there is a cam bar on the rear of the cylinder. Usually fastened by three screws on the rear of the lock or in the olive and suitable for a hole pattern larger than 22 mm. Application examples are olives 3413 and 3417 and common Heusser olives.