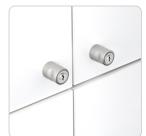

## **Product description**

The 4KS furniture cylinder MR22 is suitable for use in furniture doors and drawers. Depending on the lock case used, there is a cam bar on the rear of the cylinder. Usually fastened by three screws on the rear of the lock or in the olive and suitable for a hole pattern larger than 22 mm. Application examples are olives 3413 and 3417 and common Heusser olives.