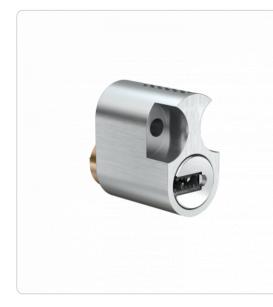

## Akura 44 | Scandinavian oval inside cylinder

## **Technical information**

| Cylinder lenghts                        | 30 mm                                                                                                                                                                                                                                                                                |
|-----------------------------------------|--------------------------------------------------------------------------------------------------------------------------------------------------------------------------------------------------------------------------------------------------------------------------------------|
| Finish                                  | NI – Nickel   MS – Brass   CP – Polished chrome   CPV –<br>Chrome fully polished   CR – Chrome   ML – Brass<br>lacquered   MP – Polished brass   MPV – Brass fully<br>polished   NP – Polished Nickel   NPV – Nickel fully<br>polished   PB – Patinated brown   PS – Patinated black |
| Optional security features              | MAG – Magnetic copying protection                                                                                                                                                                                                                                                    |
| Optional technical installation feature | -                                                                                                                                                                                                                                                                                    |
| Optional usage feature                  | TXT - Customer-specific text   VAR - VARIO                                                                                                                                                                                                                                           |
| Function                                | Can be locked with key   Reversible key                                                                                                                                                                                                                                              |
| Usage                                   | door interior   connecting doors   entrance doors  <br>apartment entrance   metal frame door   security doors                                                                                                                                                                        |
| Security                                | Pin rows: 3   Active pins: 6   Drilling protection   Pulling<br>protection   Picking protection   Security card                                                                                                                                                                      |
| Standards                               | Fire resistance 90 minutes                                                                                                                                                                                                                                                           |
| Assembly                                | For Scandinavian mortise locks                                                                                                                                                                                                                                                       |
| included components                     | Cylinder lock                                                                                                                                                                                                                                                                        |
| Product code                            | M.A44.PZ.SKI.[Cylinder length].[Finish].[Options]                                                                                                                                                                                                                                    |
|                                         |                                                                                                                                                                                                                                                                                      |