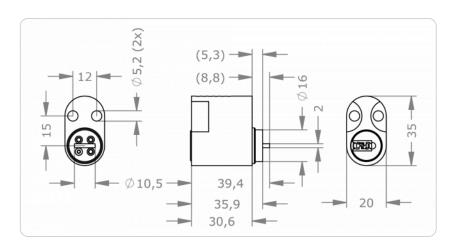

|
| Product code                            | M.A44.PZ.SKI.[Cylinder length].[Finish].[Options]                                                                                                                                                                                                                                    |
|                                         |                                                                                                                                                                                                                                                                                      |

## **Dimensional drawing**