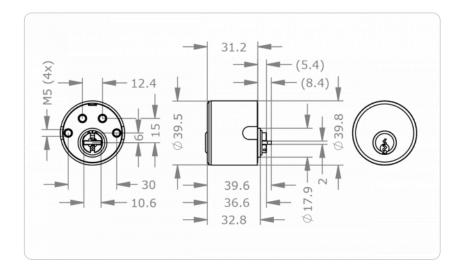

|
| Example                          | EPS 5-pin outside cylinder, diameter 40 mm, nickel finish, with TAF: M.EPS5.AI.AZ37.SEC.NI.TAF-A                                                                                                                                                                         |
|                                  |                                                                                                                                                                                                                                                                          |

## **Dimensional drawing**