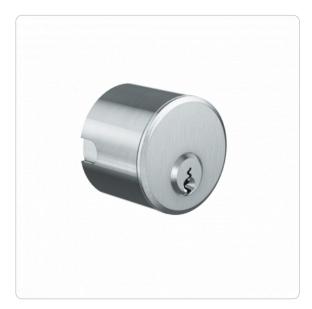

## **Product description**

The EPS outside cylinder AZ37.SEC is suitable for use on the outside of doors. It is equipped with horizontal cam bar for mortise locks, fits a hole pattern larger than 40 mm and is fastened with rear throughhole screws. Potential applications are Scandinavian mortise locks.