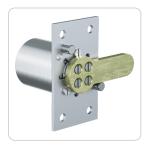

## **Product description**

The EPS cam lock MR22R-S locks boxes and cabinets with a locking cam on the rear. It fits a hole pattern larger than 22 mm and is fastened on the inside by a screw-on plate. Application examples are display cabinets and wooden furniture.