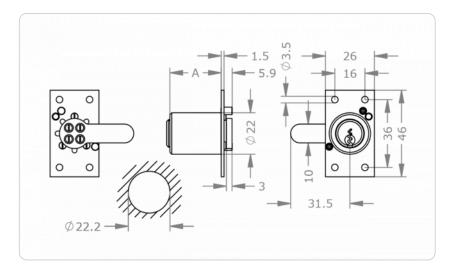

|
| Example                                | EPS 5-pin cam lock, diameter 22 mm, length 27 mm, nickel finish, with fixing plate, 2 key extracting positions at the bottom and left: M.EPS5.HB.MR22R-S.27.NI.B01                                                                                                       |
|                                        |                                                                                                                                                                                                                                                                          |

<sup>&</sup>lt;sup>1</sup> EPS5 and EPS5M only

## **Dimensional drawing**