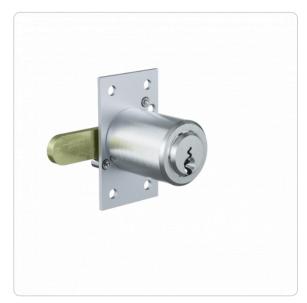

## **Product description**

The EPS cam lock MR22R-S locks boxes and cabinets with a locking cam on the rear. It fits a hole pattern larger than 22 mm and is fastened on the inside by a screw-on plate. Application examples are display cabinets and wooden furniture.